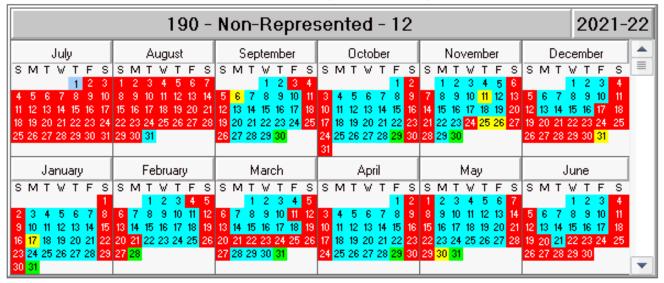

## 2021-2022 190 NON-REPRESENTED WORK DAY CALENDAR

183 Work Days, 7 Holidays

Begins new fiscal year (July 1st)

Non-contract, furlough days & weekends

Holiday

Work Day

Pay Day

| Teacher Detailed Work Days: |                                                                                                    |                                                                                                    |                                                                          |
|-----------------------------|----------------------------------------------------------------------------------------------------|----------------------------------------------------------------------------------------------------|--------------------------------------------------------------------------|
|                             | Elementary School                                                                                  | Middle School                                                                                      | High School                                                              |
| Professional<br>Development | 8/30 Required Training<br>8/31, 9/1<br>*12/17<br>Early Release (2 hrs.): 10/8, 12/10,<br>3/4, 5/13 | 8/30 Required Training<br>8/31, 9/1<br>*12/17<br>Early Release (2 hrs.):<br>10/8, 12/10, 3/4, 5/13 | 8/30 Required Training<br>8/31, 9/1<br>*12/17 - ½ day<br>2/3 – ½ day     |
| Conferences                 | 11/4, 11/5<br>3/10, 3/11                                                                           | 11/4, 11/5<br>3/10-½ day<br>3/11                                                                   | 11/4 - ½ day<br>11/5                                                     |
| Prep/Grading                | 9/2, 9/7,<br>11/3<br>2/3,<br>3/9,                                                                  | 9/2, 9/7,<br>11/3<br>2/3<br>3/10 - ½ day                                                           | 9/2, 9/7<br>11/4 - ½ day<br>12/17 - ½ day<br>2/2<br>2/3 - ½ day<br>3/11, |

Possible Make up Days: December 17, February 21, June 21-24

\*Can be flexible on activities for 12/17, but need to balance it with another day if make changes (ex. 2/3). Building administrator will work with their staff to determine the best use of these days