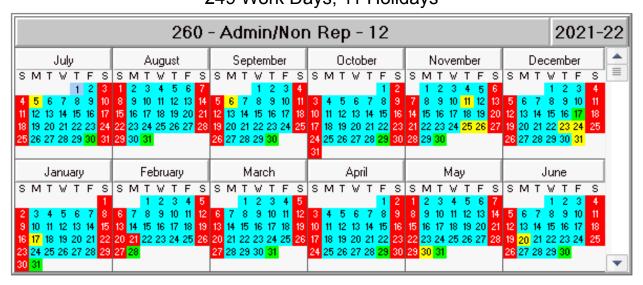

## 2021-2022 260 NON-REPRESENTED / ADMINISTRATOR WORK DAY CALENDAR 249 Work Days, 11 Holidays

- Begins new fiscal year (July 1st)
- Non-contract, furlough days & weekends
- Holiday
- Work Day
- Pay Day