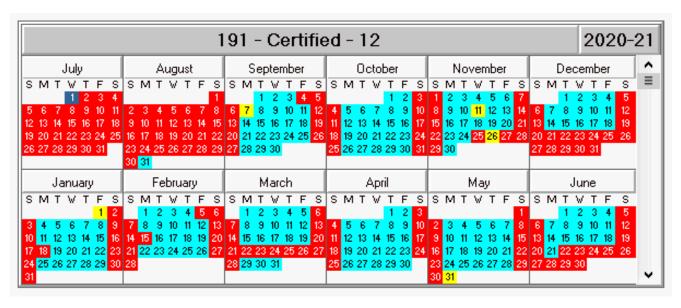

## 2020-2021 191 CERTIFIED WORK DAY CALENDAR

(186 Work Days, 5 Holidays)

Begins new fiscal year (July 1st)

Holiday

Non-contract, furlough days & weekends

Work Day

## **Teacher Detailed Work Days:**

|              | Elementary School      | Middle School          | High School            |
|--------------|------------------------|------------------------|------------------------|
| Professional | 8/31 Required Training | 8/31 Required Training | 8/31 Required Training |
| Development  | 9/1, 9/2               | 9/1, 9/2               | 9/1, 9/2               |
|              | *12/18                 | *12/18                 | *12/18 - 1/2 day       |
|              | 2/4                    | 2/4                    | 2/4 – ½ day            |
| Conferences  | 11/23, 11/24           | 11/23, 11/24           | 11/23, 11/24           |
|              | 3/10, 3/17             | 3/10, 3/17             | 3/10, 3/17             |
| Prep/Grading | 9/3, 9/8,              | 9/3, 9/8,              | 9/3, 9/8,              |
|              | 11/18                  | 11/18                  | 11/18,                 |
|              | 2/3,                   | 2/3,                   | 12/18 - 1/2 day        |
|              | 3/3,                   | 3/3,                   | 2/3, 2/4 - ½ day       |
|              | 6/21                   | 6/21                   | 3/3,                   |
|              |                        |                        | 6/21                   |

Possible Make up Days: December 18, February 15, June 21-25

\*Can be flexible on activities for 12/18, but need to balance it with another day if make changes (ex. 2/4). Building administrator will work with their staff to determine the best use of these days