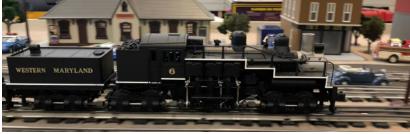

## 21st Annual Oregon Electric O Gaugers Model Train Show

The Oregon Electric O Gaugers Train Club returns for its annual model train show. Bring the whole family to enjoy this interactive exhibit that transforms the Main Meeting Room into a miniature world complete with multiple tracks, noisy trains, and more.