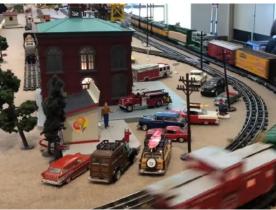

## 21st Annual Oregon Electric O Gaugers Model Train Show

The Oregon Electric O Gaugers Train Club returns for its annual model train show. Bring the whole family to enjoy this interactive exhibit that transforms the Main Meeting Room into a miniature world complete with multiple tracks, noisy trains, and more.