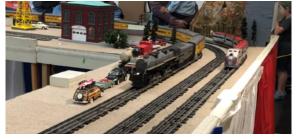

## 21st Annual Oregon Electric O Gaugers Model Train Show

The Oregon Electric O Gaugers Train Club returns for its annual model train show. Bring the whole family to enjoy this interactive exhibit that transforms the Main Meeting Room into a miniature world complete with multiple tracks, noisy trains, and more.