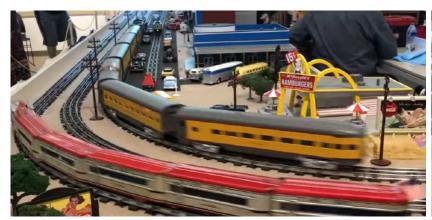

## 21st Annual Oregon Electric O Gaugers Model Train Show

The Oregon Electric O Gaugers Train Club returns for its annual model train show. Bring the whole family to enjoy this interactive exhibit that transforms the Main Meeting Room into a miniature world complete with multiple tracks, noisy trains, and more.