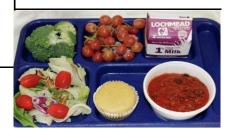

# 3 BEAN CHILI #001663

# Ingredients

- 1-BLACK BNS DRAIN #10 CAN
- 1-KIDNEY BNS DRAIN #10 CAN
- 1-PINTO BNS DRAIN #10 CAN
- 1-CAN SALSA

30 corn muffins

Makes: 30 - 1 cup serving

Prep Time: Cooking Time: Provides: 2.5M/MA

### Image



# Possible Allergens or Sensitivites

|    |                 | Yes       | No    |
|----|-----------------|-----------|-------|
| 1. | Contains Egg    | Cornbread | Chili |
| 2. | Contains Dairy  | Cornbread | Chili |
| 3. | Contains Nuts   |           | Both  |
| 4. | Contains Pork   |           | Both  |
| 5. | Contains Gluten | Cornbread | Chili |
| 6. | Contains Soy    | Cornbread | Chili |
| 7. | Vegetarian      | Both      |       |

#### **Nutrition Facts**

| C Chili Veg 3 Bean w/CBrd18-19                                         |                                                                        |  |  |
|------------------------------------------------------------------------|------------------------------------------------------------------------|--|--|
|