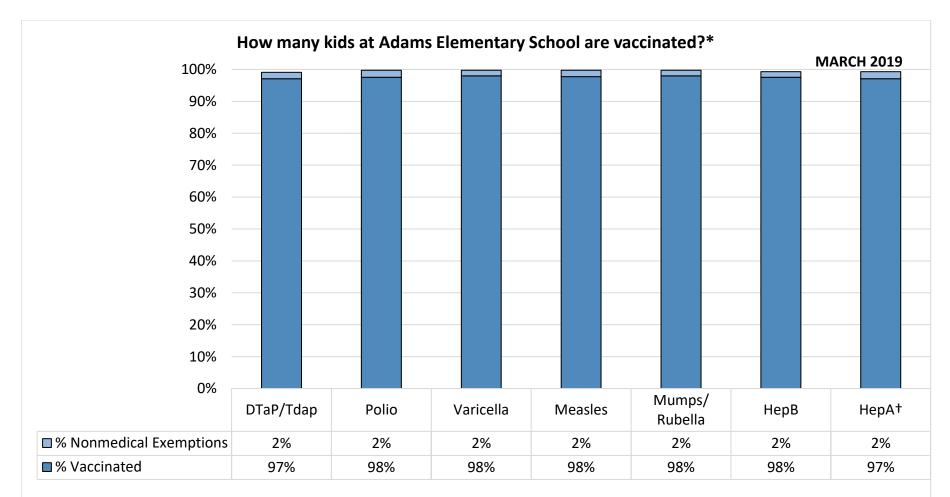

Number of children at the school\*\*: 446

Percent of children with no immunization or exemption record: **0%** 

Percent of children with a medical exemption for one or more vaccine(s): 0%

\* Not all immunizations are required for all grades. These numbers may not total 100% if some children have medical exemptions, or are incomplete or in process with immunizations but do not need an exemption because they are on schedule.

\*\*There is/are also **2** child(ren) enrolled for whom immunizations are not required to be reported because their records are tracked by another site or they attend fewer than 5 days per year.

<sup>†</sup>Blanks indicate this vaccine was not required in the grades at this school, or this vaccine was required for fewer than 10 children.