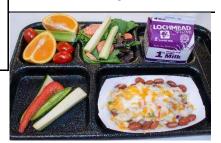

# ARROZ con QUESO #001665

# Ingredients

1 gallon (16 cups) cooked rice
1oz green onions diced
12oz yellow onion diced
1# 4oz red pepper diced
12oz frozen corn
6oz diced green chili peppers
1can drained pinto beans 10c
2c sour cream
2.5c milk
1# cheese blend
1c cilantro chopped
1/4c flour
1Tbls minced garlic
1/8c Taco seasoning

Makes: 25-1C Prep Time: Cooking Time:

**Provides**: 2.25 m/ma 1.25G

### Image



# Possible Allergens or Sensitivites

|    |                 | Yes | No |
|----|-----------------|-----|----|
| 1. | Contains Egg    |     | Х  |
| 2. | Contains Dairy  | X   |    |
| 3. | Contains Nuts   |     | Х  |
| 4. | Contains Pork   |     | Х  |
| 5. | Contains Gluten | X   |    |
| 6. | Contains Soy    |     | Х  |
| 7. | Vegetarian      | Х   |    |

#### **Nutrition Facts**

| c Arroz con Queso 18-19                                                                                                           |                            |  |  |
|-----------------------------------------------------------------------------------------------------------------------------------|----------------------------|--|--|
| Nutrition Facts