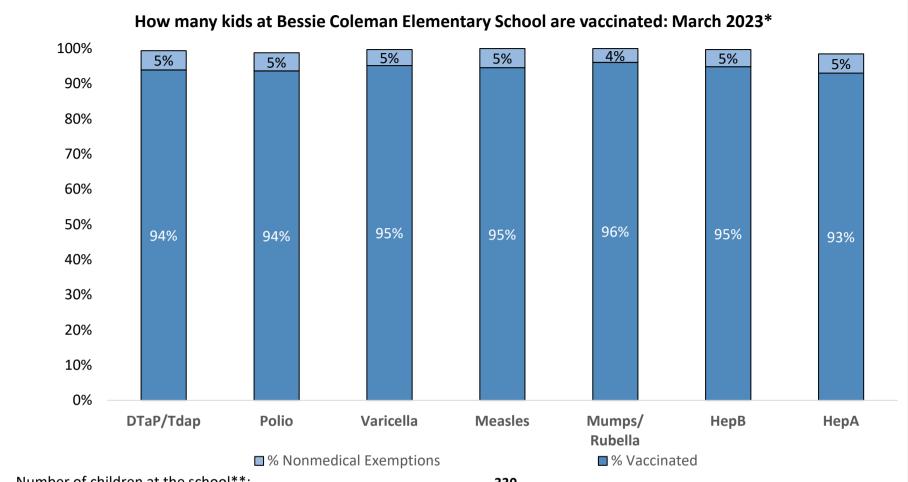

Number of children at the school\*\*: 330

Percent of children with no immunization or exemption record: 0%

Percent of children with a medical exemption for one or more vaccine(s): 0%

<sup>\*</sup> Not all immunizations are required for all grades. These numbers may not total 100% if some children have medical exemptions, or are incomplete or in process with immunizations but do not need an exemption because they are on schedule.

<sup>\*\*</sup>There is/are also 0 child(ren) enrolled for whom immunizations are not required to be reported because their records are tracked by another site or they attend fewer than 5 days per year.