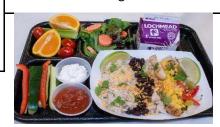

# Black Bean Fajita Rice Bowl (week 2) #001678

## Ingredients

2.75 lbs USDA chicken fajita8 oz USDA cheddar cheese3.25 lbs uncooked WG brown1.5 lbs pepper/onion blend6.25 cups black beans1/2 can corn or 50 oz frozen corn

Makes: 25 portions Prep Time: 5 minutes Cooking Time: 1 hour

Provides: 2 grains, 2.25 M/MA

#### Image



### Nutrition Facts

## Possible Allergens or Sensitivites

|    |                 | Yes            | No | Comments        |
|----|-----------------|----------------|----|-----------------|
| 1. | Contains Egg    |                | Х  |                 |
| 2. | Contains Dairy  | Cheese<br>Only |    |                 |
| 3. | Contains Nuts   |                | Х  |                 |
| 4. | Contains Pork   |                | Х  |                 |
| 5. | Contains Gluten |                | Х  |                 |
| 6. | Contains Soy    | Х              |    |                 |
| 7. | Vegetarian      | Х              |    | Without Chicken |

| C Rice Bowl, Chic/Bean 1                                       | 8-19                           |
|---------------------------------------------------