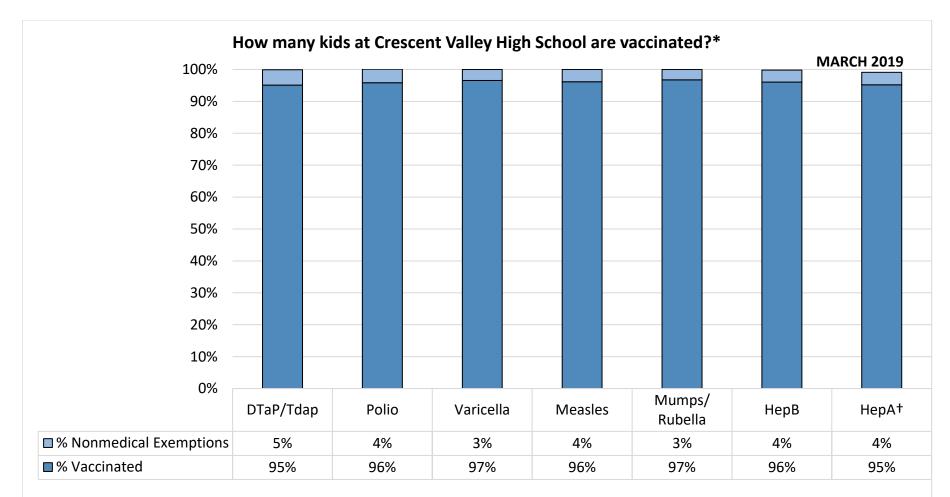

Number of children at the school\*\*: 982

Percent of children with no immunization or exemption record: **0%** 

Percent of children with a medical exemption for one or more vaccine(s): 0%

\* Not all immunizations are required for all grades. These numbers may not total 100% if some children have medical exemptions, or are incomplete or in process with immunizations but do not need an exemption because they are on schedule.

\*\*There is/are also **0** child(ren) enrolled for whom immunizations are not required to be reported because their records are tracked by another site or they attend fewer than 5 days per year.

<sup>†</sup>Blanks indicate this vaccine was not required in the grades at this school, or this vaccine was required for fewer than 10 children.