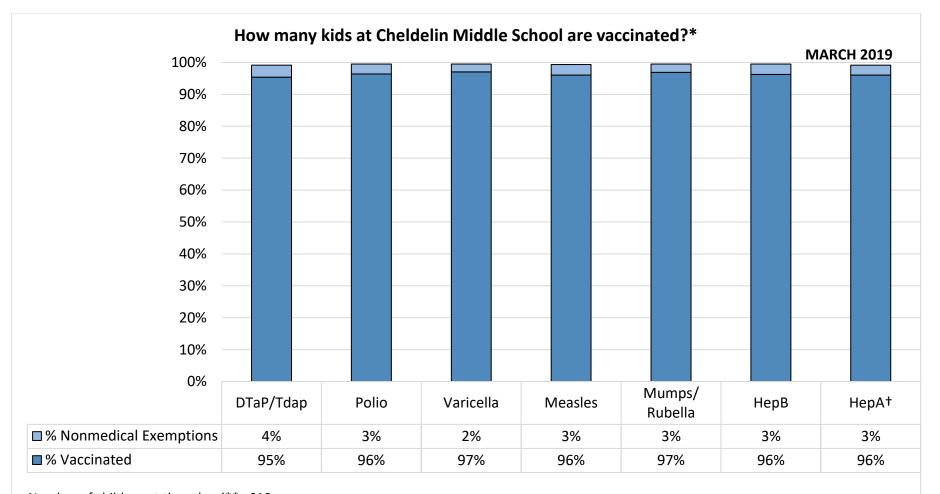

Number of children at the school\*\*: 610

Percent of children with no immunization or exemption record:  ${f 0}\%$ 

Percent of children with a medical exemption for one or more vaccine(s): 0%

<sup>\*</sup> Not all immunizations are required for all grades. These numbers may not total 100% if some children have medical exemptions, or are incomplete or in process with immunizations but do not need an exemption because they are on schedule.

<sup>\*\*</sup>There is/are also **0** child(ren) enrolled for whom immunizations are not required to be reported because their records are tracked by another site or they attend fewer than 5 days per year.

<sup>†</sup>Blanks indicate this vaccine was not required in the grades at this school, or this vaccine was required for fewer than 10 children.