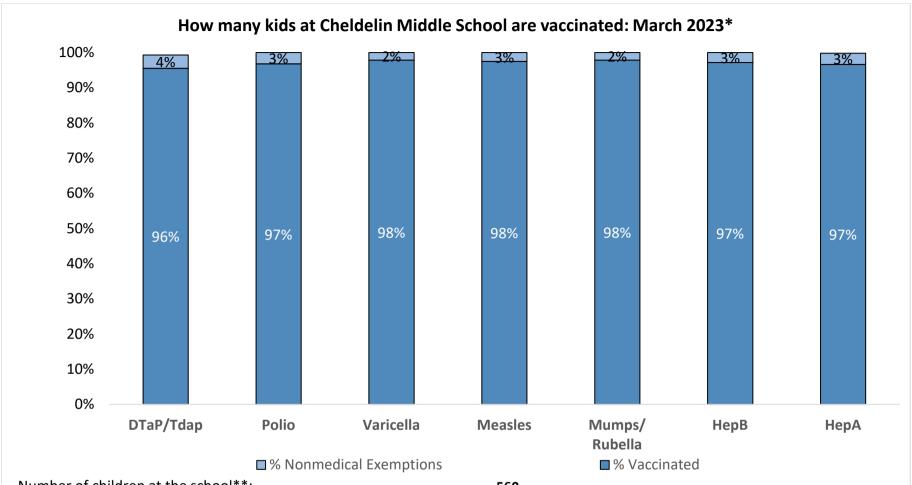

Number of children at the school\*\*: 560

Percent of children with no immunization or exemption record: 0%

Percent of children with a medical exemption for one or more vaccine(s): 0%

<sup>\*</sup> Not all immunizations are required for all grades. These numbers may not total 100% if some children have medical exemptions, or are incomplete or in process with immunizations but do not need an exemption because they are on schedule.

<sup>\*\*</sup>There is/are also 4 child(ren) enrolled for whom immunizations are not required to be reported because their records are tracked by another site or they attend fewer than 5 days per year.