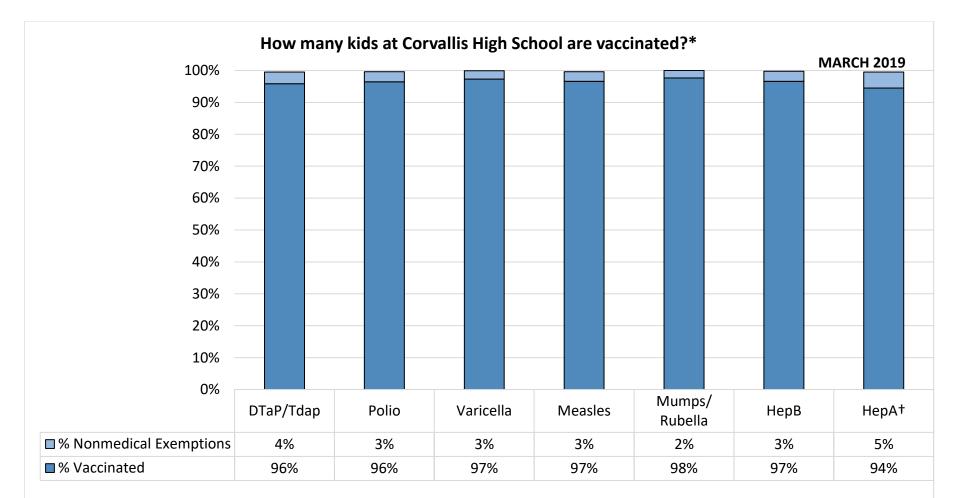

Number of children at the school\*\*: 1,230

Percent of children with no immunization or exemption record: **0%** 

Percent of children with a medical exemption for one or more vaccine(s): 0%

\* Not all immunizations are required for all grades. These numbers may not total 100% if some children have medical exemptions, or are incomplete or in process with immunizations but do not need an exemption because they are on schedule.

\*\*There is/are also **1** child(ren) enrolled for whom immunizations are not required to be reported because their records are tracked by another site or they attend fewer than 5 days per year.

<sup>†</sup>Blanks indicate this vaccine was not required in the grades at this school, or this vaccine was required for fewer than 10 children.