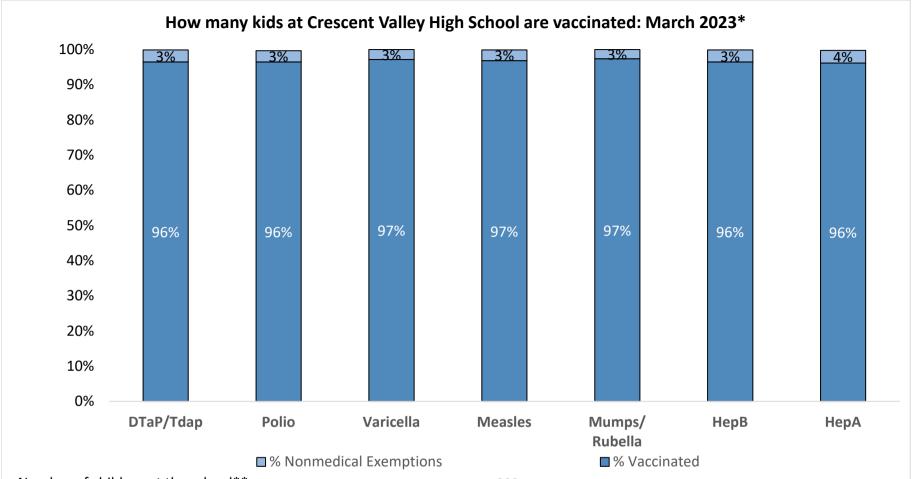

Number of children at the school\*\*:

Percent of children with no immunization or exemption record:

O%

Percent of children with a medical exemption for one or more vaccine(s):

O%

<sup>\*</sup> Not all immunizations are required for all grades. These numbers may not total 100% if some children have medical exemptions, or are incomplete or in process with immunizations but do not need an exemption because they are on schedule.

<sup>\*\*</sup>There is/are also 15 child(ren) enrolled for whom immunizations are not required to be reported because their records are tracked by another site or they attend fewer than 5 days per year.