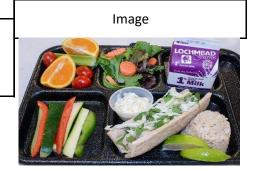

## FISH TACO W/POKE SAUCE & RICE #001699

## Ingredients

3.125# COOKED FISH 2c POKE SAUCE 25-4x6 Rich's Flat Bread 12.5 CUPS RICE CABBAGE TARTAR Makes: 25-20Z PORTIONS

Prep Time: Cooking Time: Provides: 2M 2G



Condiment-Tartar Sauce, Cabbage

## Possible Allergens or Sensitivites

|    |                 | Yes | No | Comments       |
|----|-----------------|-----|----|----------------|
| 1. | Contains Egg    |     | Х  |                |
| 2. | Contains Dairy  | Х   |    | Flatbread only |
| 3. | Contains Nuts   |     | х  |                |
| 4. | Contains Pork   |     | Х  |                |
| 5. | Contains Gluten | Х   |    |                |
| 6. | Contains Soy    | Х   |    |                |
| 7. | Vegetarian      |     | Х  |                |

## **Nutrition Facts**

| ı |                                                                                                                                   |                            |  |
|---|-------------------------------------------------