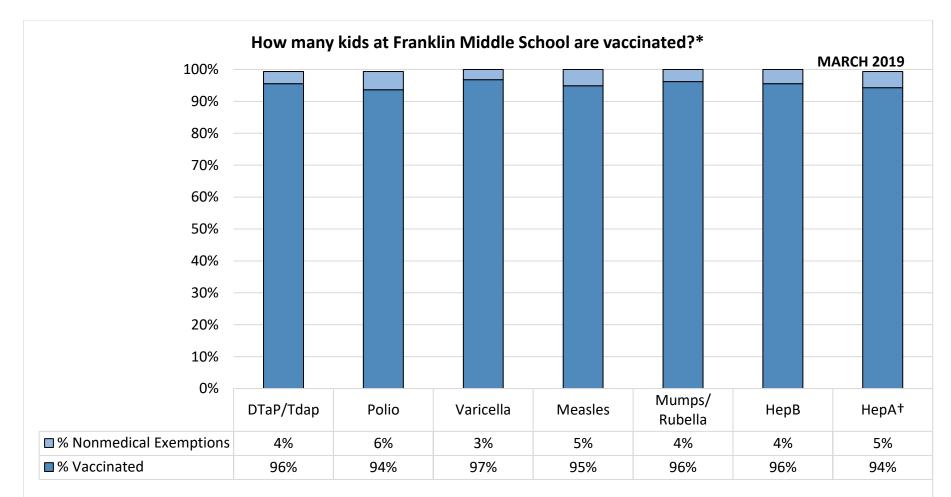

Number of children at the school\*\*: 157

Percent of children with no immunization or exemption record: **0%** 

Percent of children with a medical exemption for one or more vaccine(s): 0%

\* Not all immunizations are required for all grades. These numbers may not total 100% if some children have medical exemptions, or are incomplete or in process with immunizations but do not need an exemption because they are on schedule.

\*\*There is/are also **1** child(ren) enrolled for whom immunizations are not required to be reported because their records are tracked by another site or they attend fewer than 5 days per year.

<sup>†</sup>Blanks indicate this vaccine was not required in the grades at this school, or this vaccine was required for fewer than 10 children.