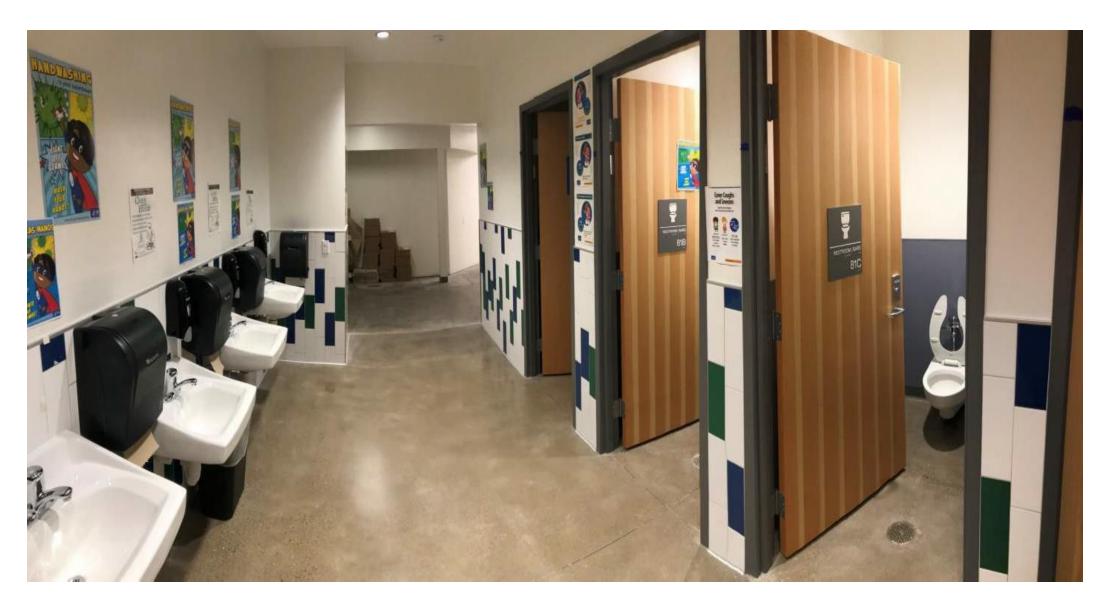

rary, Cafeteria/Gym





### South Outdoor Area



### South Outdoor Area



### Front Entry + Office

#### **Bond Promise Items:**



Secure front entry & office modification



Upgrade finishes in hallways and shared spaces, including floors, paint and ceilings.

Corridors, Library, Cafeteria/Gym





### Collaborative Commons

#### **Bond Promise Items:**



Create collaborative - small group learning area



Upgrade finishes in hallways and shared spaces, including floors, paint and ceilings.
Corridors, Library, Cafeteria/Gym



### Collaborative Commons



### Restrooms

#### Bond Promise Items:



#### Renovate Restrooms



Upgrade finishes in hallways and shared spaces, including floors, paint and ceilings.

Corridors, Library, Cafeteria/Gym









### Safe and Private Restrooms



Garfield Elementary School



### Design Phases Complete by October 2021

- Schematic Design
- Design Development
- Construction Documents

### Construction Begins Spring 2022

Phased to allow students to attend school while construction is underway

Construction Completed by January 2023