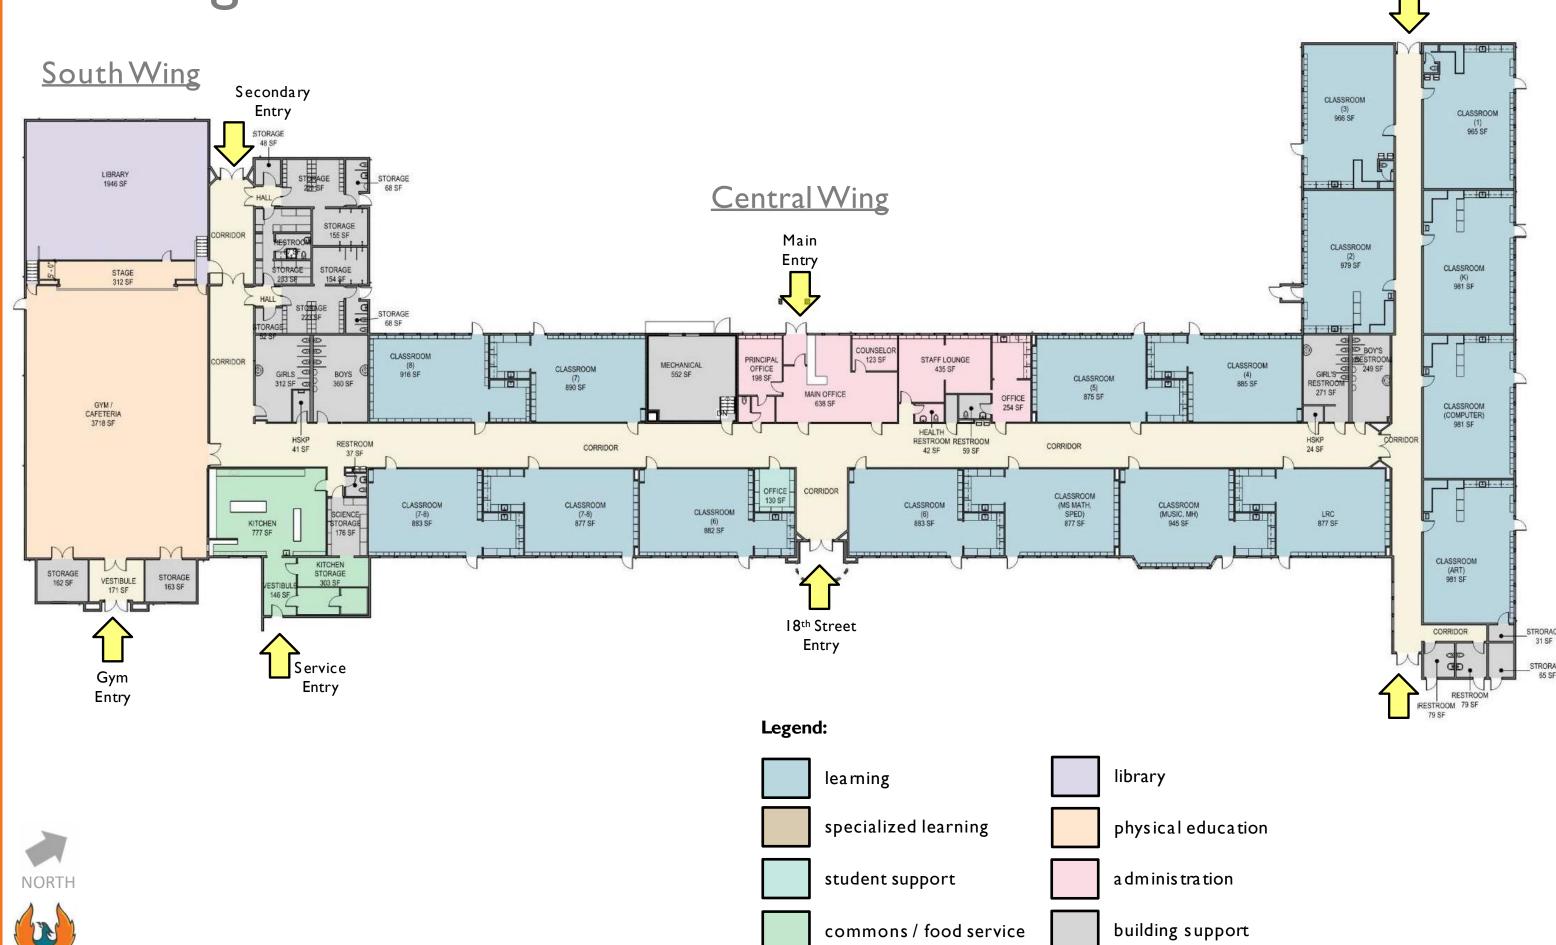

### Existing Floor Plan



**North Wing** 

# Bond Promise Items: Renovate 2 classrooms to support middle school science instruction. Renovate Restrooms



Secure front entry & office modification

Upgrade finishes in hallways and shared spaces, including floors, paint and ceilings.

Corridors, Library, Cafeteria/Gym

G Replace kitchen flooring



Replace Flag Pole

Improve seismic safety

Improve emergency lighting

**Upgrade** mechanical infrastructure:

Electrical systems

Plumbing systems

Install energy efficient lighting

**HVAC** systems

Improve ADA accessibility

Enhance emergency communications system

North Wing



### Conceptual Floor Plan

#### North Wing











Finish upgrades

### Science Lab

#### **Bond Promise Items:**



Renovate 2 class rooms to support middle school science instruction.