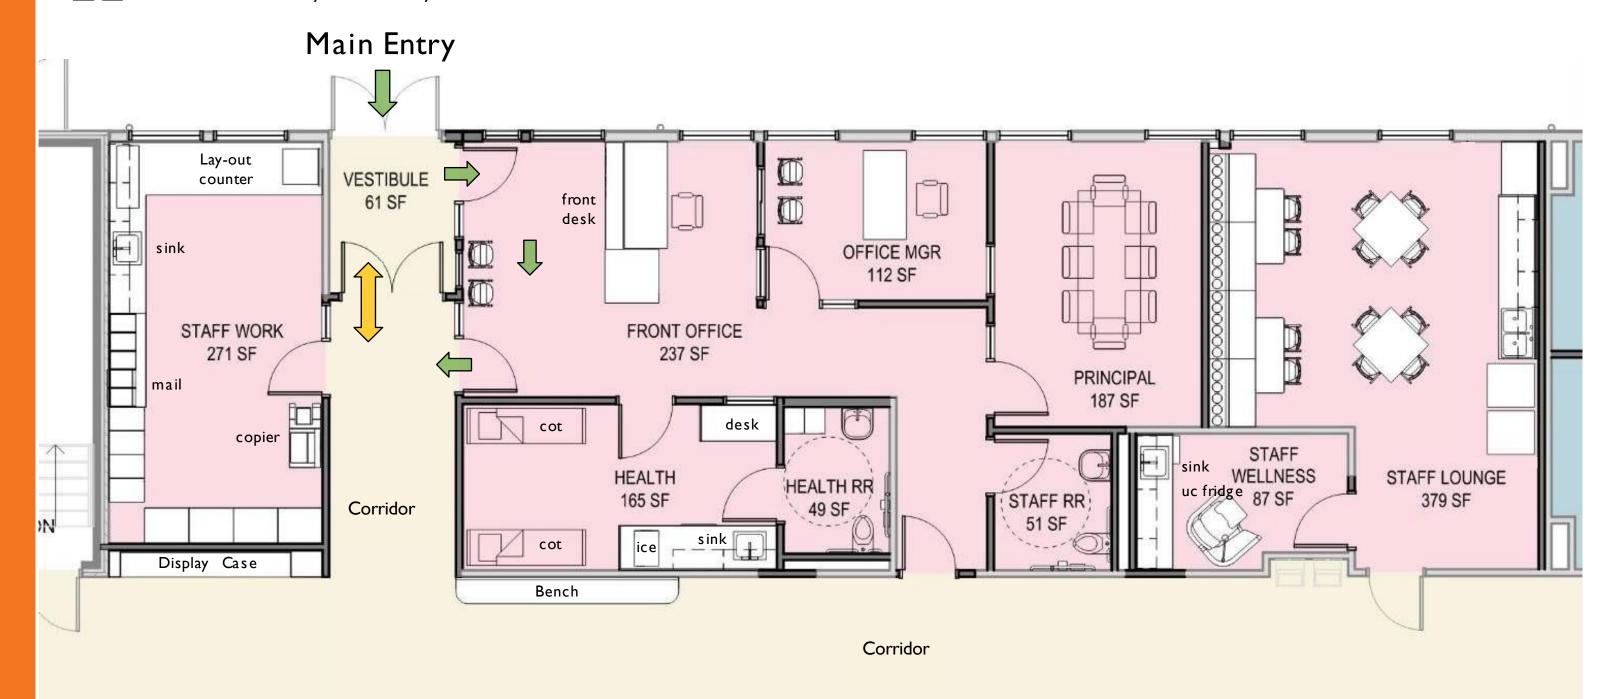

### Front Entry + Office

#### **Bond Promise Items:**

Secure front entry & office modification

Upgrade finishes in hallways and shared spaces, including floors, paint and ceilings.

Corridors, Library, Cafeteria/Gym