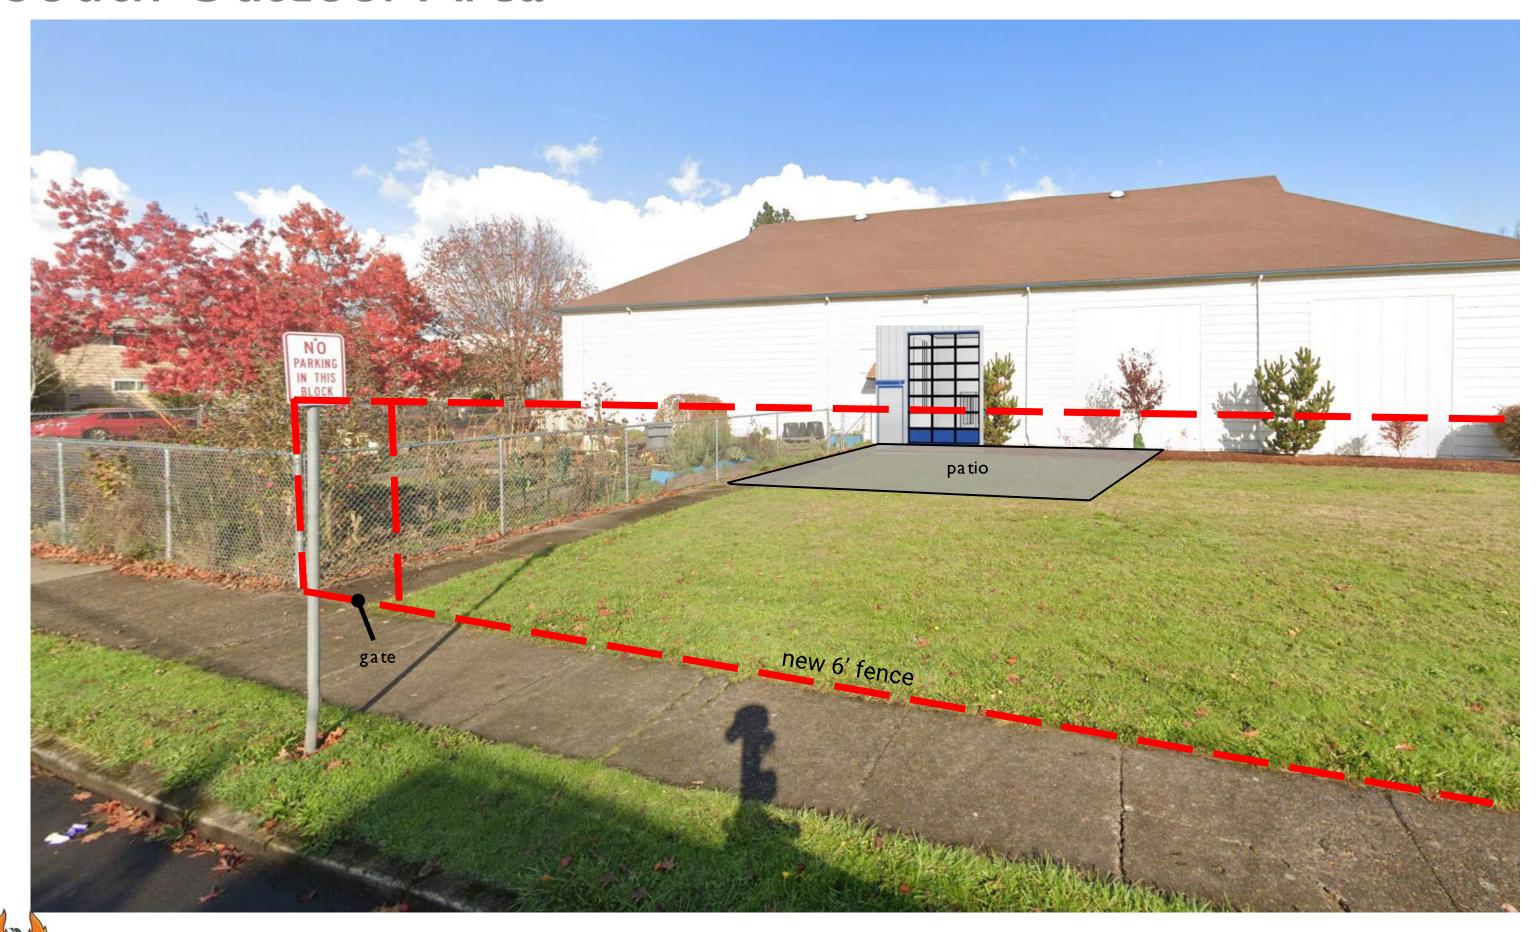

mbing systems

Install energy efficient lighting

**HVAC** systems

Improve ADA accessibility

Enhance emergency communications system

North Wing



### Conceptual Floor Plan

#### North Wing











Finish upgrades

### Science Lab

#### **Bond Promise Items:**



Renovate 2 class rooms to support middle school science instruction.



Upgrade finishes in hallways and shared spaces, including floors, paint and ceilings.

Corridors, Library, Cafeteria/Gym







### Science Lab



## Library + Multipurpose

#### **Bond Promise Items:**

A

support middle school science instruction.



Improve ADA accessibility



Upgrade finishes in hallways and shared spaces, including floors, paint and ceilings.

Corridors, Library, Cafeteria/Gym





### South Outdoor Area



### South Outdoor Area



### Front Entry + Office

#### **Bond Promise Items:**



Secure front entry & office modification



Upgrade finishes in hallways and shared spaces, including floors, paint and ceilings.

Corridors, Library, Cafeteria/Gym





### Collaborative Commons

#### **Bond Promise Items:**



Create collaborative - small group learning area



Upgrade finishes in hallways and shared spaces, including floors, paint and ceilings.
Corridors, Library, Cafeteria/Gym



### Collaborative Commons



### Restrooms

#### Bond Promise Items:



#### Renovate Restrooms



Upgrade finishes in hallways and shared spaces, including floors, paint and ceilings.

Corridors, Library, Cafeteria/Gym









### Safe and Private Restrooms



Garfield Elementary School



### Design Phases Complete by October 2021