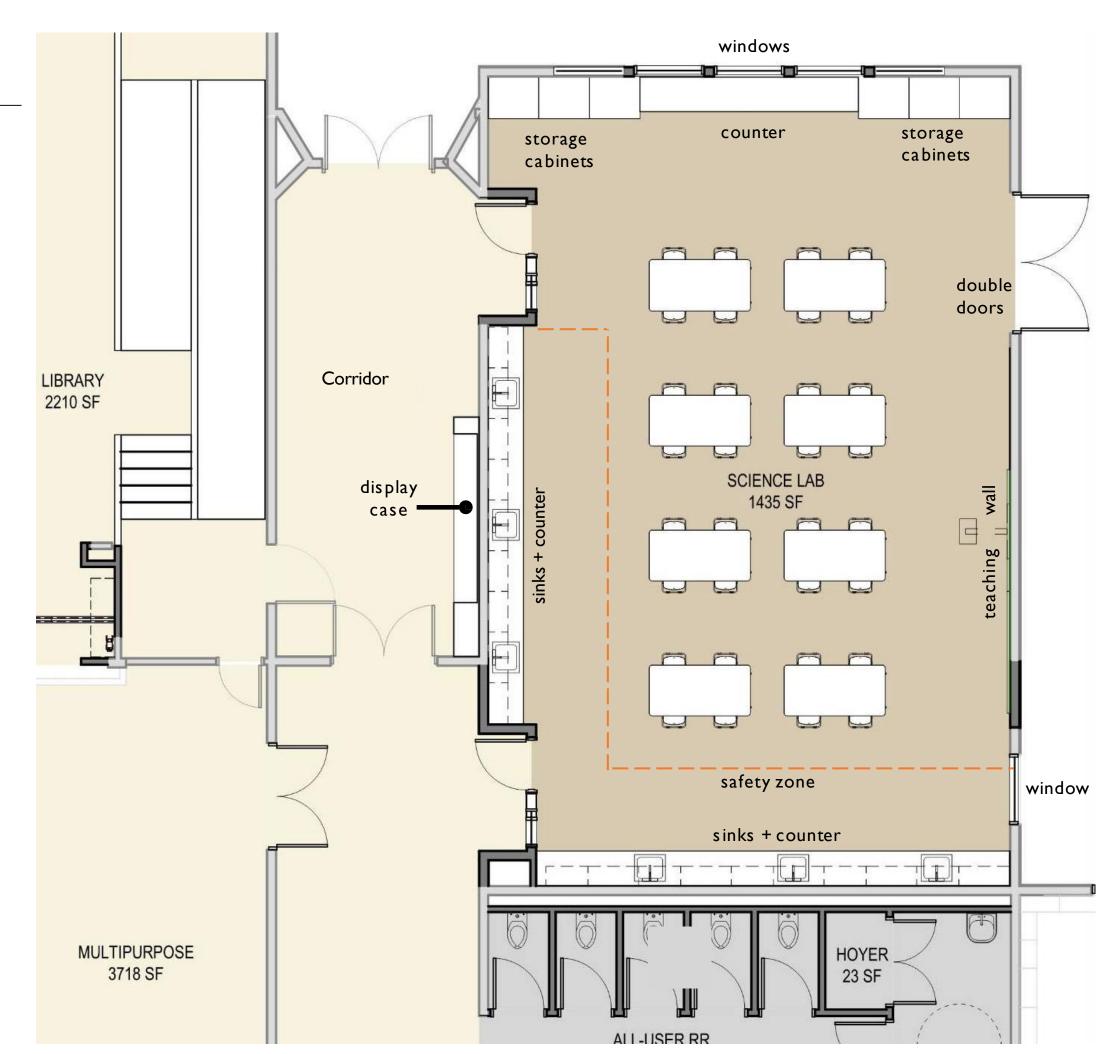

### Science Lab

#### **Bond Promise Items:**

Renovate 2 class rooms to support middle school science instruction.

Upgrade finishes in hallways and shared spaces, including floors, paint and ceilings.

Corridors, Library, Cafeteria/Gym