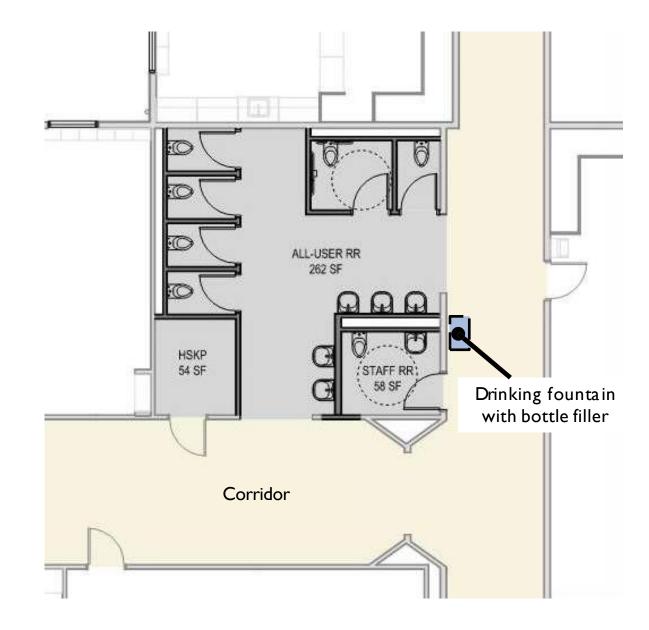

### Restrooms

#### Bond Promise Items:

#### Renovate Restrooms

Upgrade finishes in hallways and shared spaces, including floors, paint and ceilings.

Corridors, Library, Cafeteria/Gym