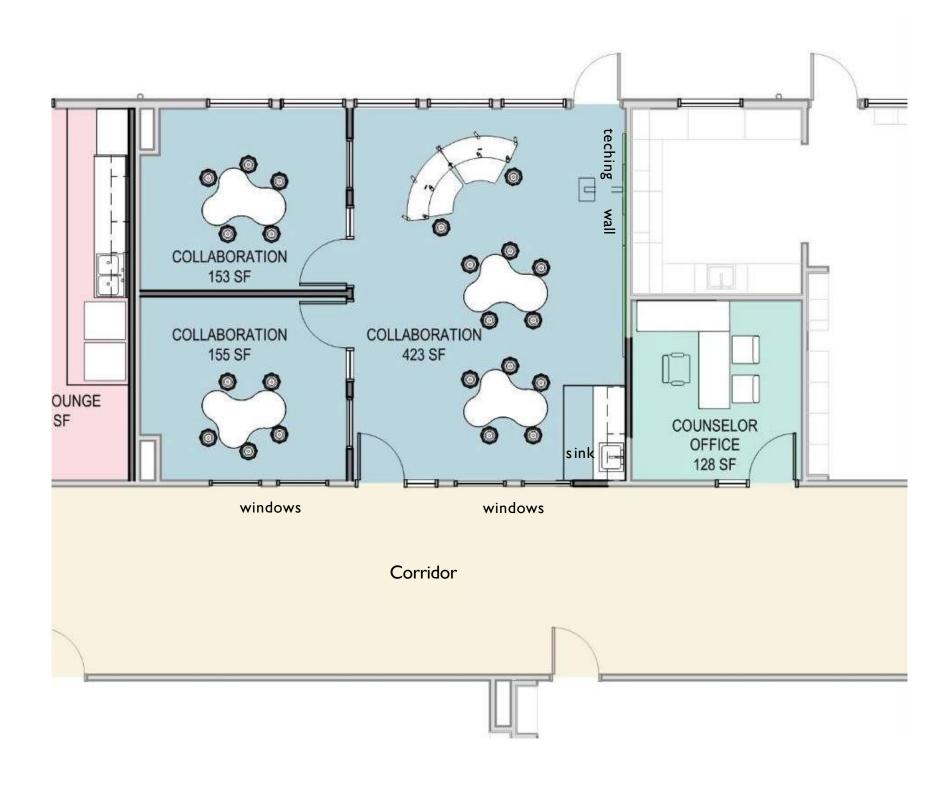

### Collaborative Commons

#### **Bond Promise Items:**

Create collaborative - small group learning area

Upgrade finishes in hallways and shared spaces, including floors, paint and ceilings.
Corridors, Library, Cafeteria/Gym