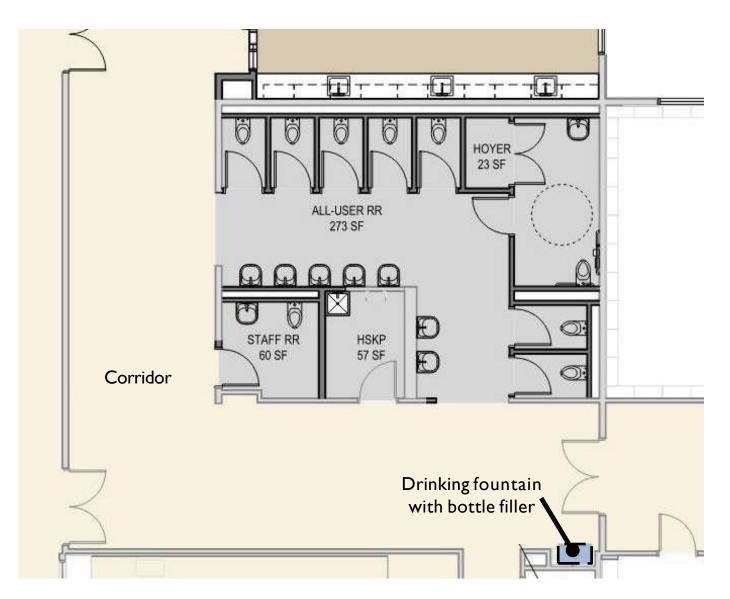

### Restrooms

#### Bond Promise Items:

#### Renovate Restrooms

Upgrade finishes in hallways and shared spaces, including floors, paint and ceilings.

Corridors, Library, Cafeteria/Gym