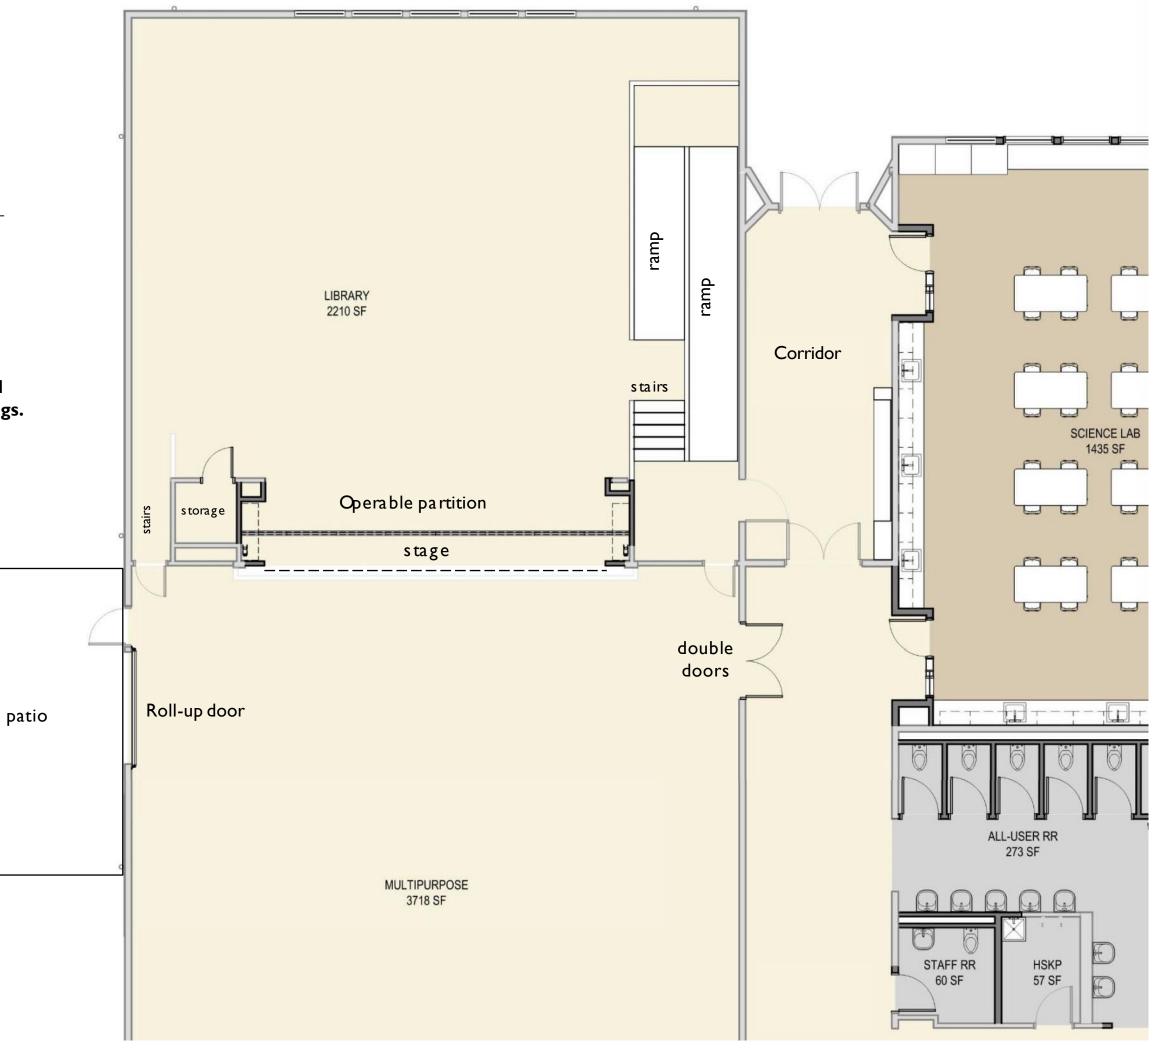

## Library + Multipurpose

#### **Bond Promise Items:**

A

support middle school science instruction.

Improve ADA accessibility

Upgrade finishes in hallways and shared spaces, including floors, paint and ceilings.

Corridors, Library, Cafeteria/Gym