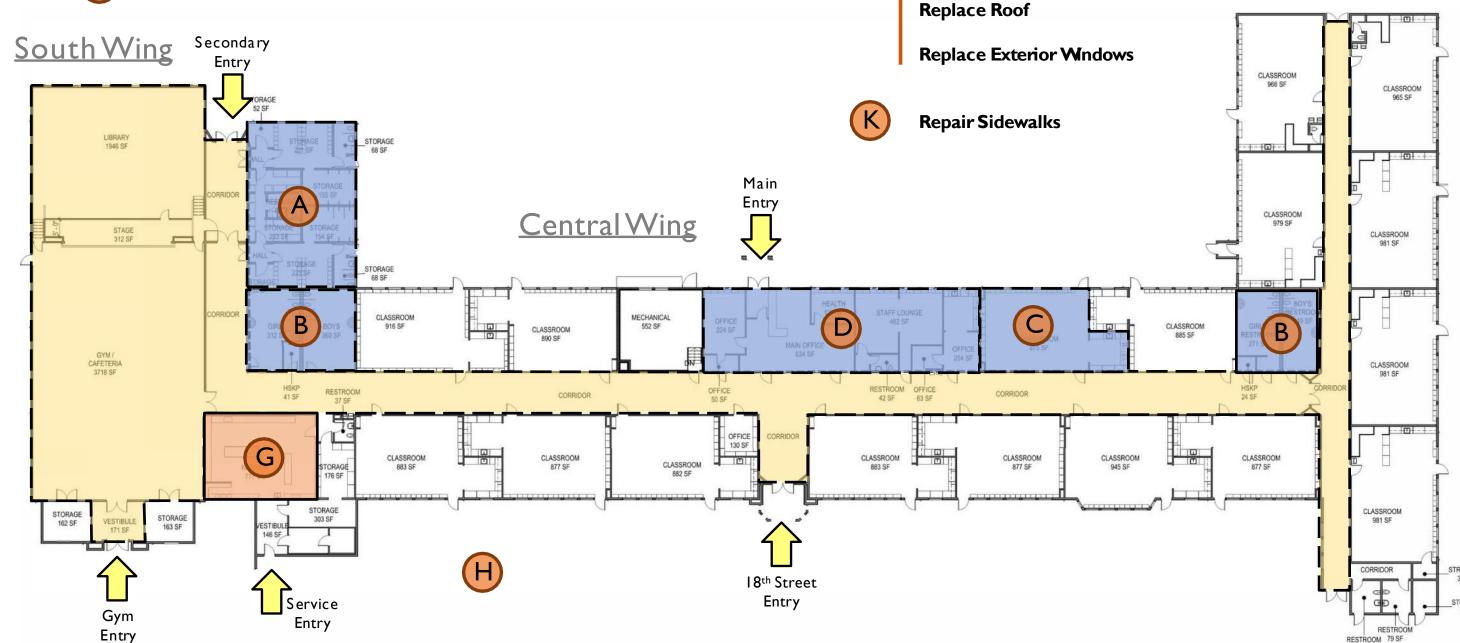

### Conceptual Floor Plan

#### North Wing

Finish upgrades

### Science Lab

#### **Bond Promise Items:**

Renovate 2 class rooms to support middle school science instruction.

Upgrade finishes in hallways and shared spaces, including floors, paint and ceilings.

Corridors, Library, Cafeteria/Gym

## Library + Multipurpose

#### **Bond Promise Items:**

A

support middle school science instruction.

Improve ADA accessibility

Upgrade finishes in hallways and shared spaces, including floors, paint and ceilings.

Corridors, Library, Cafeteria/Gym

### Front Entry + Office

#### **Bond Promise Items:**

Secure front entry & office modification

Upgrade finishes in hallways and shared spaces, including floors, paint and ceilings.

Corridors, Library, Cafeteria/Gym

### Collaborative Commons

#### **Bond Promise Items:**

Create collaborative - small group learning area

Upgrade finishes in hallways and shared spaces, including floors, paint and ceilings.
Corridors, Library, Cafeteria/Gym

### Restrooms

#### Renovate Restrooms

Upgrade finishes in hallways and shared spaces, including floors, paint and ceilings.

Corridors, Library, Cafeteria/Gym