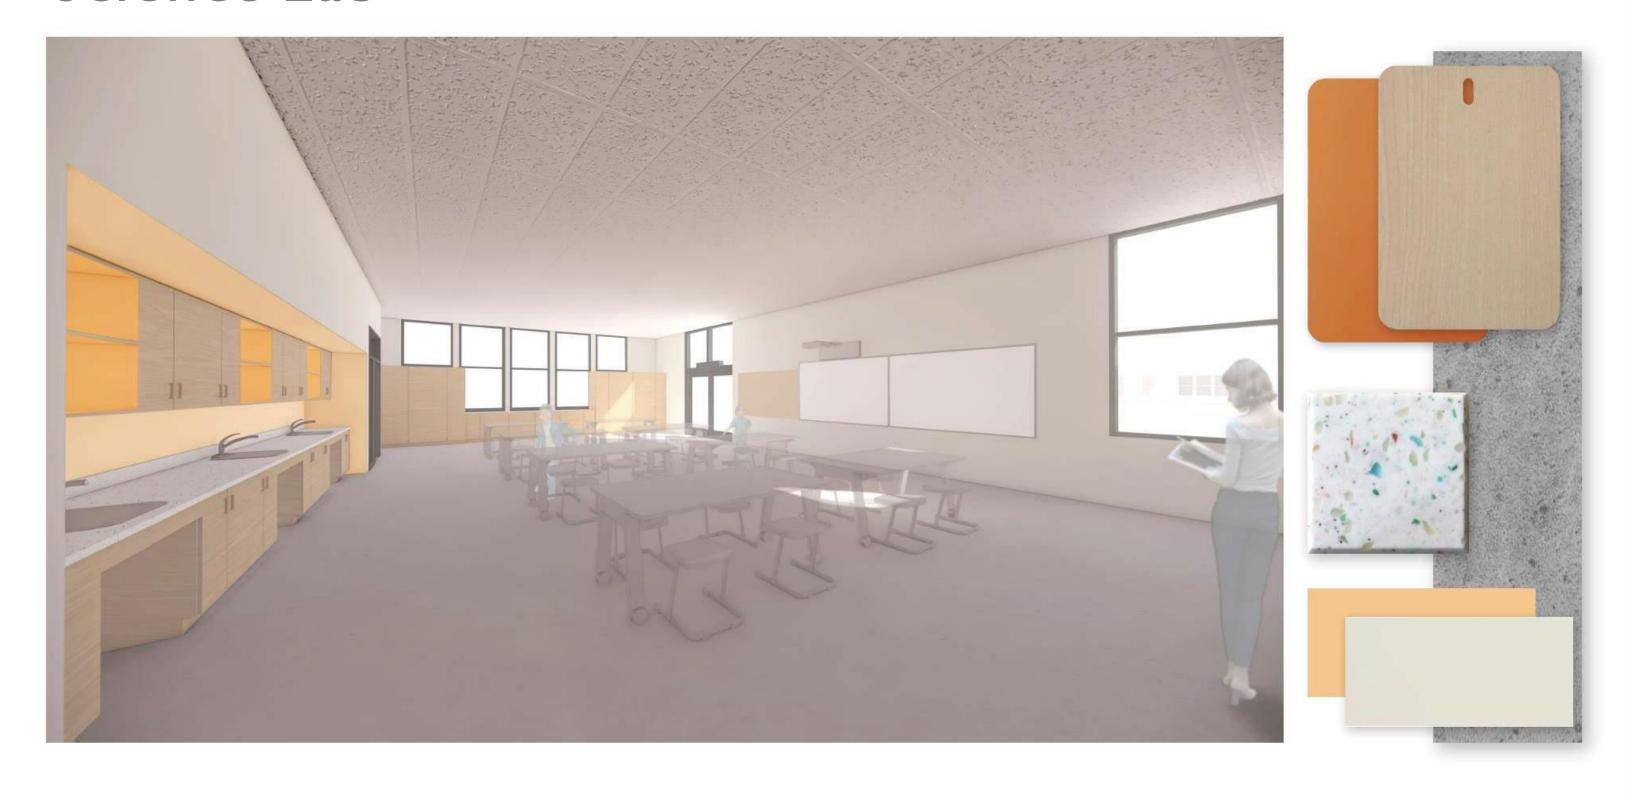

### Science Lab

#### **Bond Promise Items:**

Renovate 2 class rooms to support middle school science instruction.

Upgrade finishes in hallways and shared spaces, including floors, paint and ceilings.

Corridors, Library, Cafeteria/Gym