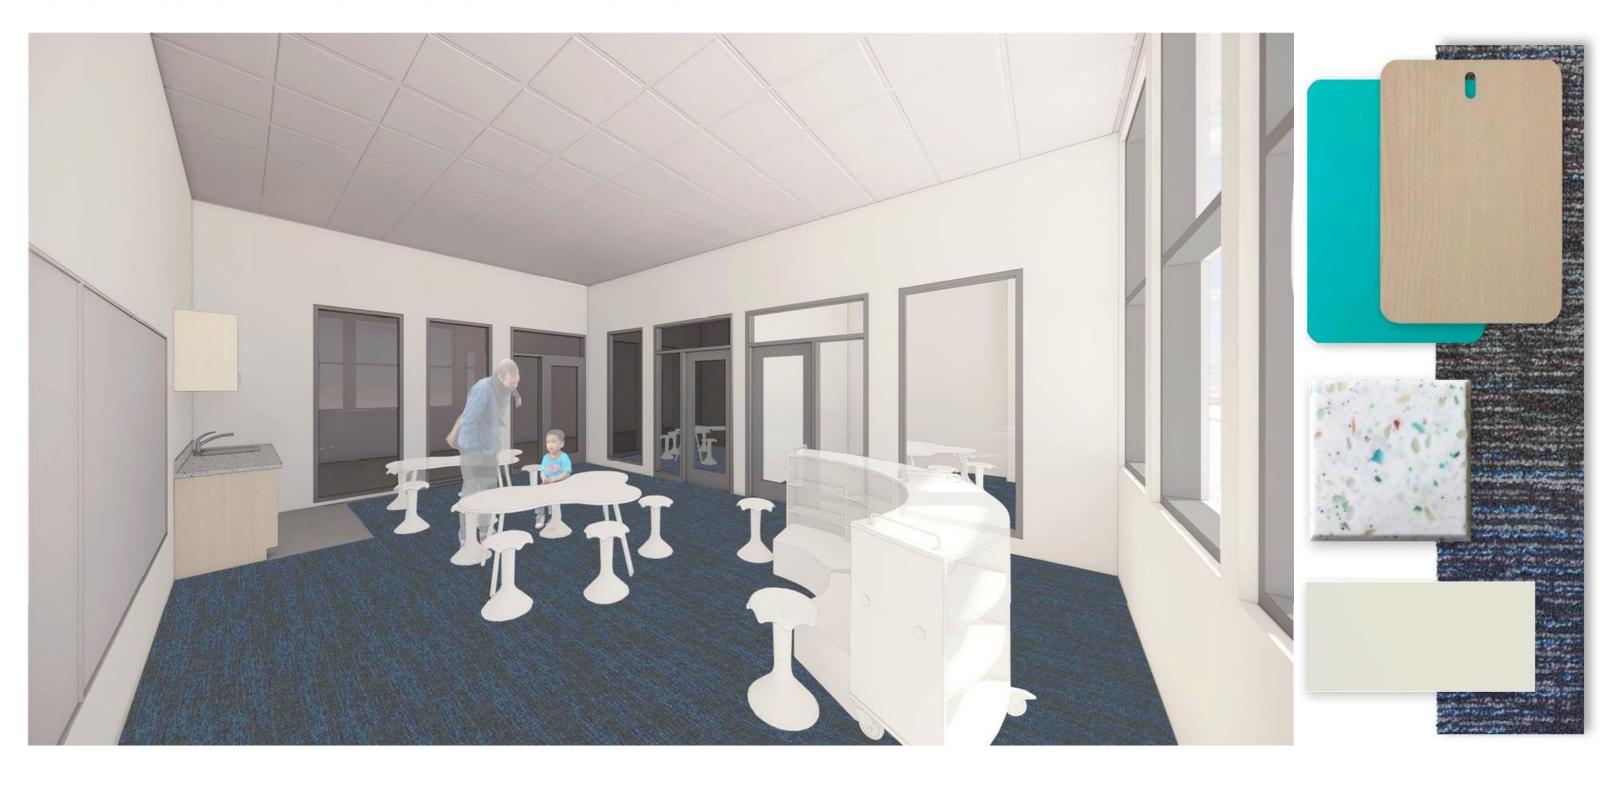

### Collaborative Commons

#### **Bond Promise Items:**

Create collaborative - small group learning area

Upgrade finishes in hallways and shared spaces, including floors, paint and ceilings.
Corridors, Library, Cafeteria/Gym