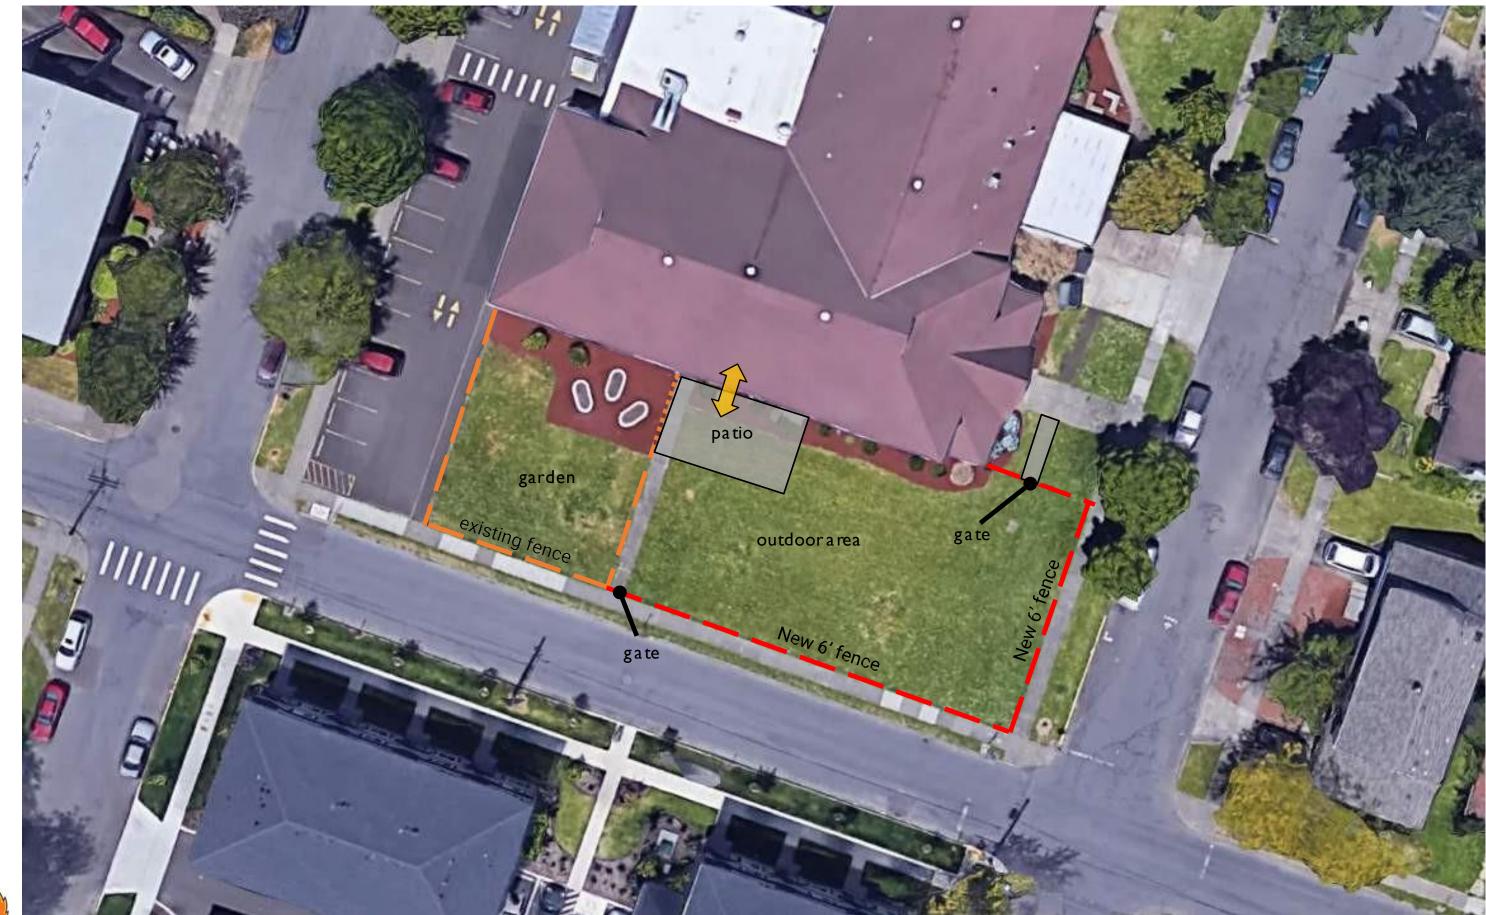

:

Electrical systems

Plumbing systems

Install energy efficient lighting

**HVAC** systems

Improve ADA accessibility

Enhance emergency communications system

North Wing



### Conceptual Floor Plan

#### North Wing











Finish upgrades

### Science Lab

#### **Bond Promise Items:**



Renovate 2 class rooms to support middle school science instruction.



Upgrade finishes in hallways and shared spaces, including floors, paint and ceilings.

Corridors, Library, Cafeteria/Gym







### Science Lab



## Library + Multipurpose

#### **Bond Promise Items:**

A

support middle school science instruction.



Improve ADA accessibility



Upgrade finishes in hallways and shared spaces, including floors, paint and ceilings.

Corridors, Library, Cafeteria/Gym





### South Outdoor Area



### South Outdoor Area



### Front Entry + Office

#### **Bond Promise Items:**



Secure front entry & office modification



Upgrade finishes in hallways and shared spaces, including floors, paint and ceilings.

Corridors, Library, Cafeteria/Gym





### Collaborative Commons

#### **Bond Promise Items:**



Create collaborative - small group learning area



Upgrade finishes in hallways and shared spaces, including floors, paint and ceilings.
Corridors, Library, Cafeteria/Gym



### Collaborative Commons



### Restrooms

#### Bond Promise Items:



#### Renovate Restrooms



Upgrade finishes in hallways and shared spaces, including floors, paint and ceilings.

Corridors, Library, Cafeteria/Gym









### Safe and Private Restrooms



Garfield Elementary School



### Design Phases