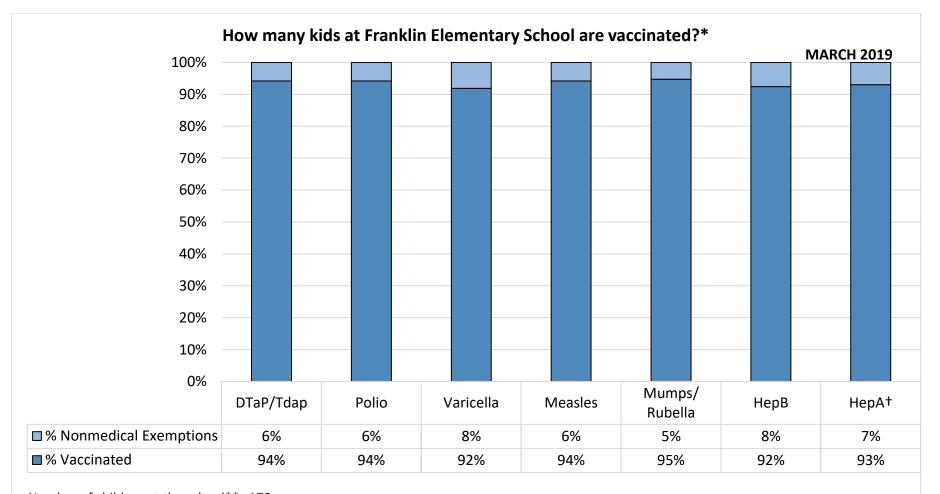

Number of children at the school\*\*: 172

Percent of children with no immunization or exemption record: 0%

Percent of children with a medical exemption for one or more vaccine(s): 0%

<sup>\*</sup> Not all immunizations are required for all grades. These numbers may not total 100% if some children have medical exemptions, or are incomplete or in process with immunizations but do not need an exemption because they are on schedule.