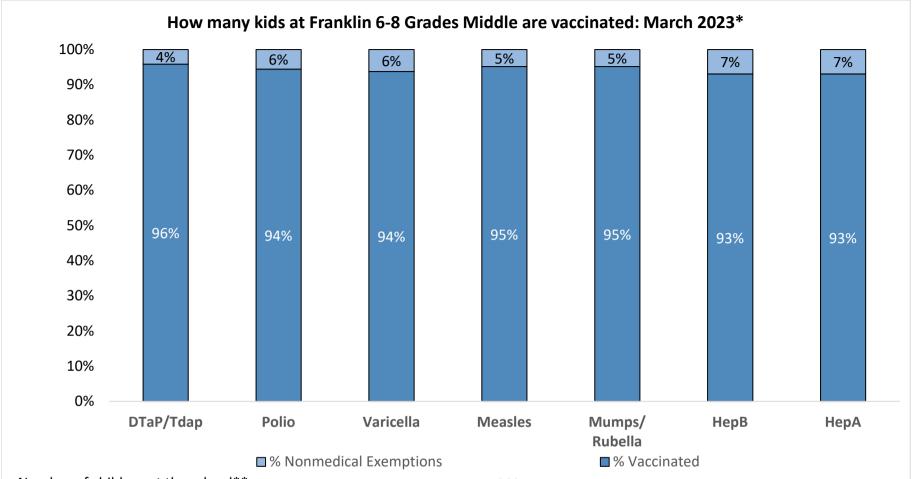

Number of children at the school\*\*: 144

Percent of children with no immunization or exemption record: 0%

Percent of children with a medical exemption for one or more vaccine(s): 0%

<sup>\*</sup> Not all immunizations are required for all grades. These numbers may not total 100% if some children have medical exemptions, or are incomplete or in process with immunizations but do not need an exemption because they are on schedule.

<sup>\*\*</sup>There is/are also 0 child(ren) enrolled for whom immunizations are not required to be reported because their records are tracked by another site or they attend fewer than 5 days per year.