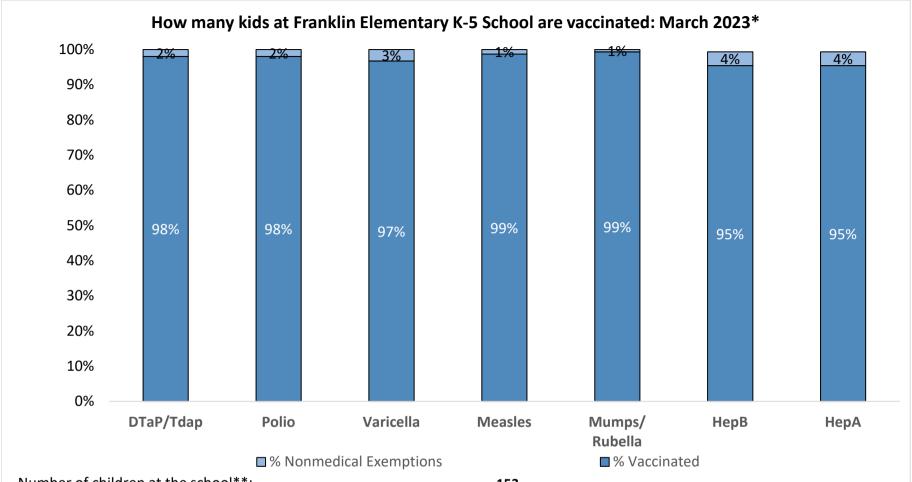

Number of children at the school\*\*:

Percent of children with no immunization or exemption record:

O%

Percent of children with a medical exemption for one or more vaccine(s):

O%

<sup>\*</sup> Not all immunizations are required for all grades. These numbers may not total 100% if some children have medical exemptions, or are incomplete or in process with immunizations but do not need an exemption because they are on schedule.

<sup>\*\*</sup>There is/are also 0 child(ren) enrolled for whom immunizations are not required to be reported because their records are tracked by another site or they attend fewer than 5 days per year.