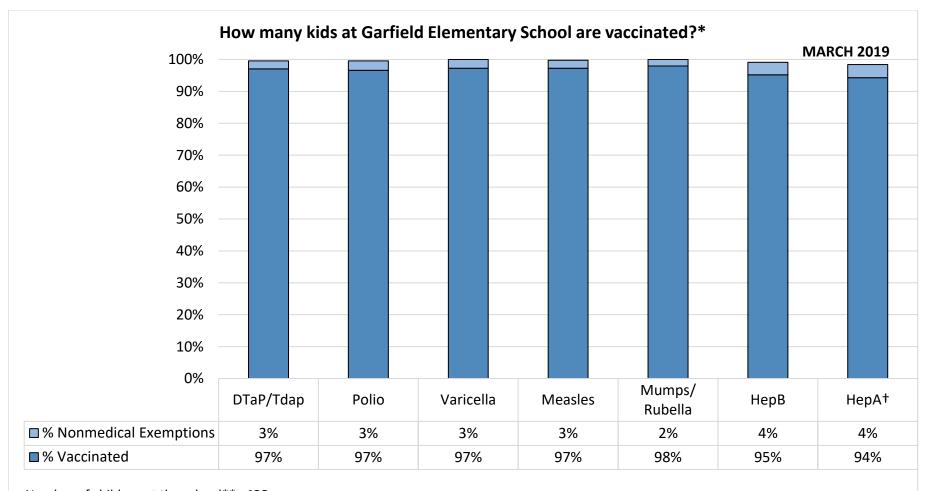

Number of children at the school\*\*: 438

Percent of children with no immunization or exemption record: 0%

Percent of children with a medical exemption for one or more vaccine(s): 0%

<sup>\*</sup> Not all immunizations are required for all grades. These numbers may not total 100% if some children have medical exemptions, or are incomplete or in process with immunizations but do not need an exemption because they are on schedule.

<sup>\*\*</sup>There is/are also **0** child(ren) enrolled for whom immunizations are not required to be reported because their records are tracked by another site or they attend fewer than 5 days per year.

<sup>†</sup>Blanks indicate this vaccine was not required in the grades at this school, or this vaccine was required for fewer than 10 children.