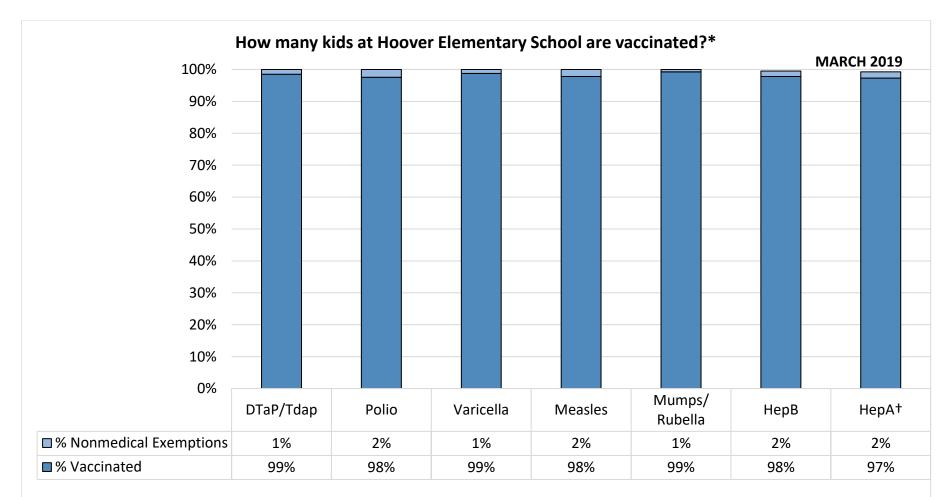

Number of children at the school\*\*: 407

Percent of children with no immunization or exemption record: 0%

Percent of children with a medical exemption for one or more vaccine(s): 0%

\* Not all immunizations are required for all grades. These numbers may not total 100% if some children have medical exemptions, or are incomplete or in process with immunizations but do not need an exemption because they are on schedule.

\*\*There is/are also **0** child(ren) enrolled for whom immunizations are not required to be reported because their records are tracked by another site or they attend fewer than 5 days per year.

<sup>†</sup>Blanks indicate this vaccine was not required in the grades at this school, or this vaccine was required for fewer than 10 children.