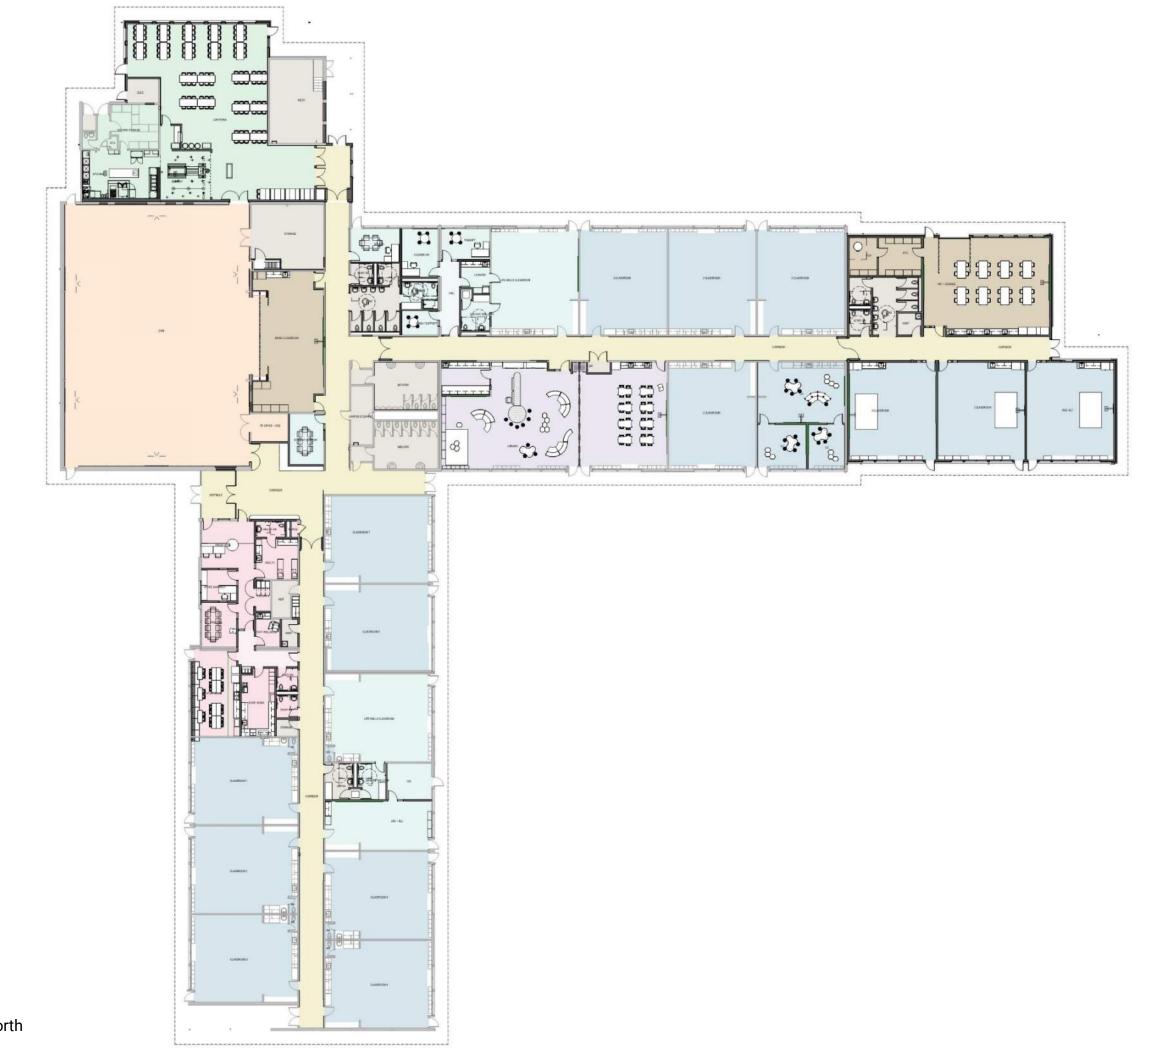

## LEGEND



rii Svi RL

(E)

- X

-0-

EXISTING R.O.W. LINE

EXISTING TREE TO REMAIN

EXISTING TREE TO BE REMOVED

PROPOSED TREE

CONCRETE PAVING - VEHICULAR

CONCRETE PAVING - PEDESTRIAN

AC PAVING

PLANT BED

LAWN REPAIR

LAWN

STORMWATER FACILITY

REINFORCED FIRE LANE

EXISTING ELEMENT TO REMAIN

NEW FENCE W/ CONCRETE MOWSTRIP

EXISTING FENCE



## LEGEND



(E)

EXISTING R.O.W. LINE

EXISTING TREE TO REMAIN

EXISTING TREE TO BE REMOVED

PROPOSED TREE

CONCRETE PAVING - VEHICULAR

CONCRETE PAVING - PEDESTRIAN

AC PAVING

PLANT BED

LAWN REPAIR

LAWN

STORMWATER FACILITY

REINFORCED FIRE LANE

EXISTING ELEMENT TO REMAIN

NEW FENCE W/ CONCRETE MOWSTRIP

EXISTING FENCE

 $\bigcap$ (Г

















Keyplan

Elevation



# Sensory Circle













Learning Wing Addition

## Exterior Design

### Cafeteria Addition