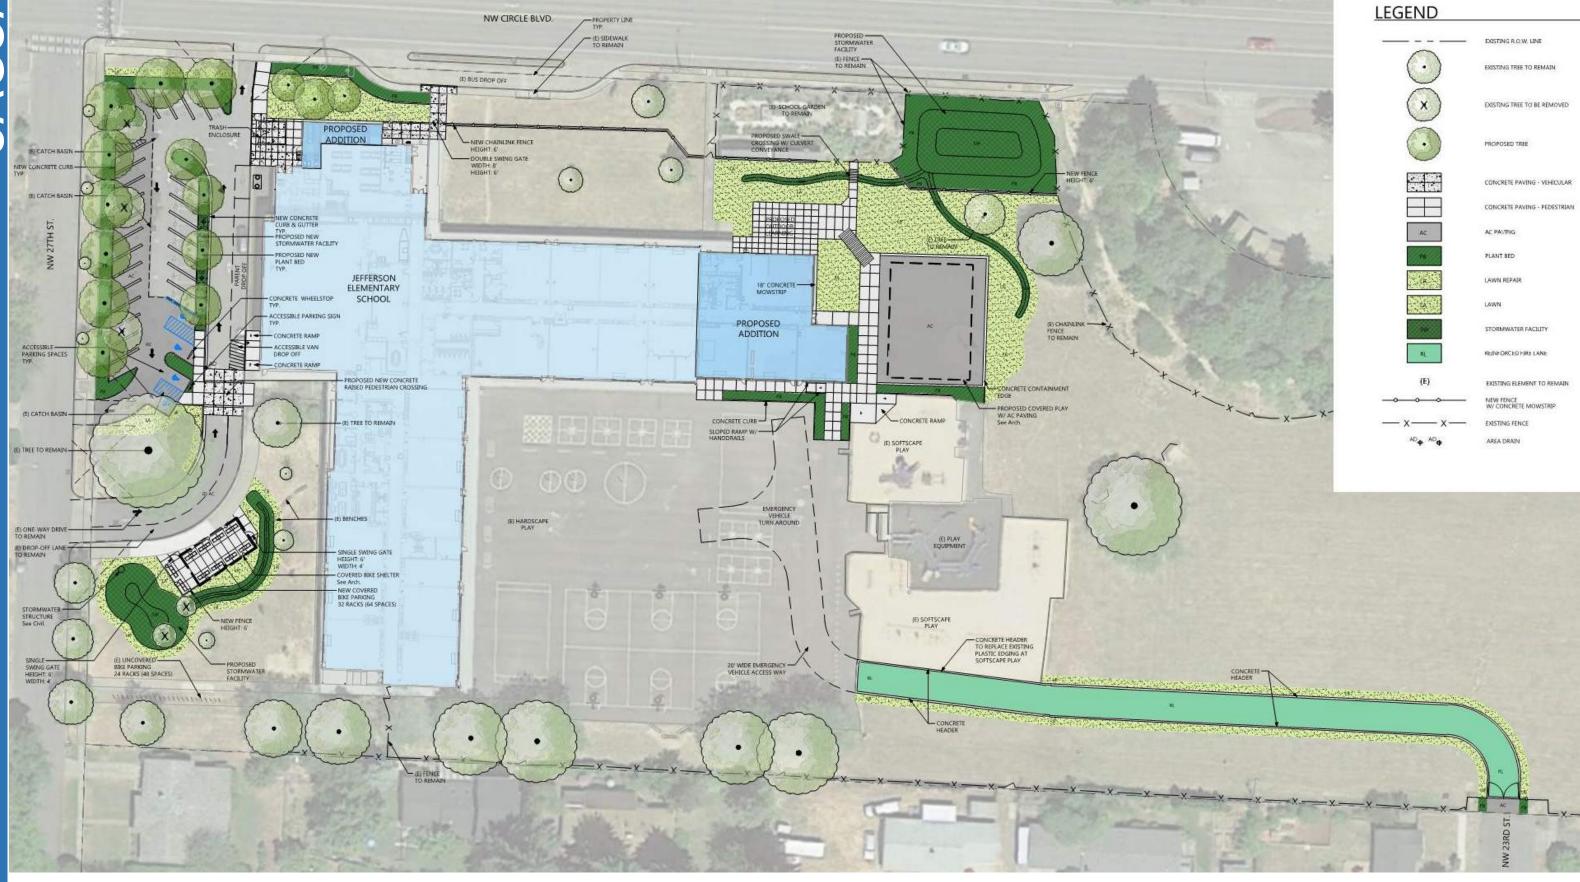

## LEGEND

rii Svi RL

(E)

- X

-0-

EXISTING R.O.W. LINE

EXISTING TREE TO REMAIN

EXISTING TREE TO BE REMOVED

PROPOSED TREE

CONCRETE PAVING - VEHICULAR

CONCRETE PAVING - PEDESTRIAN

AC PAVING

PLANT BED

LAWN REPAIR

LAWN

STORMWATER FACILITY

REINFORCED FIRE LANE

EXISTING ELEMENT TO REMAIN

NEW FENCE W/ CONCRETE MOWSTRIP

EXISTING FENCE

## LEGEND

(E)

EXISTING R.O.W. LINE

EXISTING TREE TO REMAIN

EXISTING TREE TO BE REMOVED

PROPOSED TREE

CONCRETE PAVING - VEHICULAR

CONCRETE PAVING - PEDESTRIAN

AC PAVING

PLANT BED

LAWN REPAIR

LAWN

STORMWATER FACILITY

REINFORCED FIRE LANE

EXISTING ELEMENT TO REMAIN

NEW FENCE W/ CONCRETE MOWSTRIP

EXISTING FENCE

 $\bigcap$ (Г

Keyplan

Elevation

# Sensory Circle

Learning Wing Addition

## Exterior Design

### Cafeteria Addition