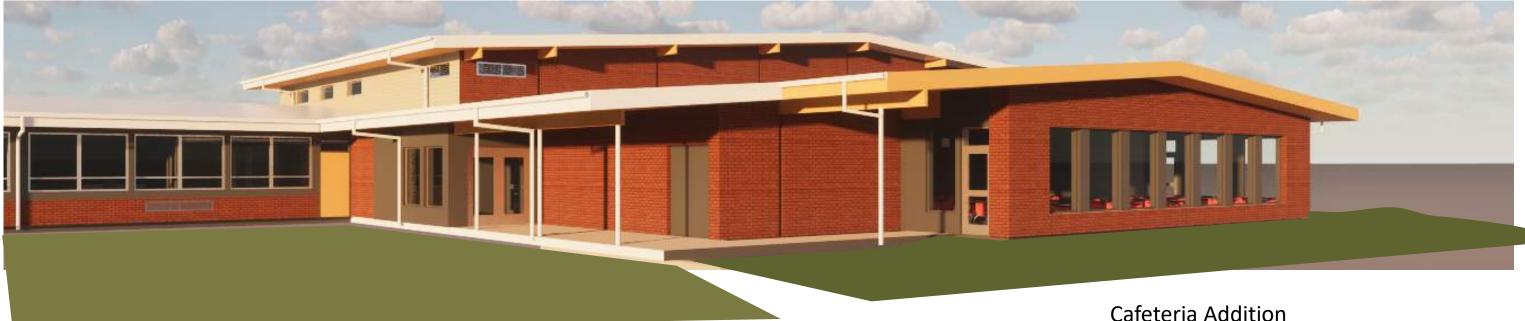

## LEGEND



rii Svi RL

(E)

- X

-0-

EXISTING R.O.W. LINE

EXISTING TREE TO REMAIN

EXISTING TREE TO BE REMOVED

PROPOSED TREE

CONCRETE PAVING - VEHICULAR

CONCRETE PAVING - PEDESTRIAN

AC PAVING

PLANT BED

LAWN REPAIR

LAWN

STORMWATER FACILITY

REINFORCED FIRE LANE

EXISTING ELEMENT TO REMAIN

NEW FENCE W/ CONCRETE MOWSTRIP

EXISTING FENCE



## LEGEND



(E)

EXISTING R.O.W. LINE

EXISTING TREE TO REMAIN

EXISTING TREE TO BE REMOVED

PROPOSED TREE

CONCRETE PAVING - VEHICULAR

CONCRETE PAVING - PEDESTRIAN

AC PAVING

PLANT BED

LAWN REPAIR

LAWN

STORMWATER FACILITY

REINFORCED FIRE LANE

EXISTING ELEMENT TO REMAIN

NEW FENCE W/ CONCRETE MOWSTRIP

EXISTING FENCE

 $\bigcap$ (Г

















Keyplan

Elevation



# Sensory Circle













Learning Wing Addition

## Exterior Design

### Cafeteria Addition