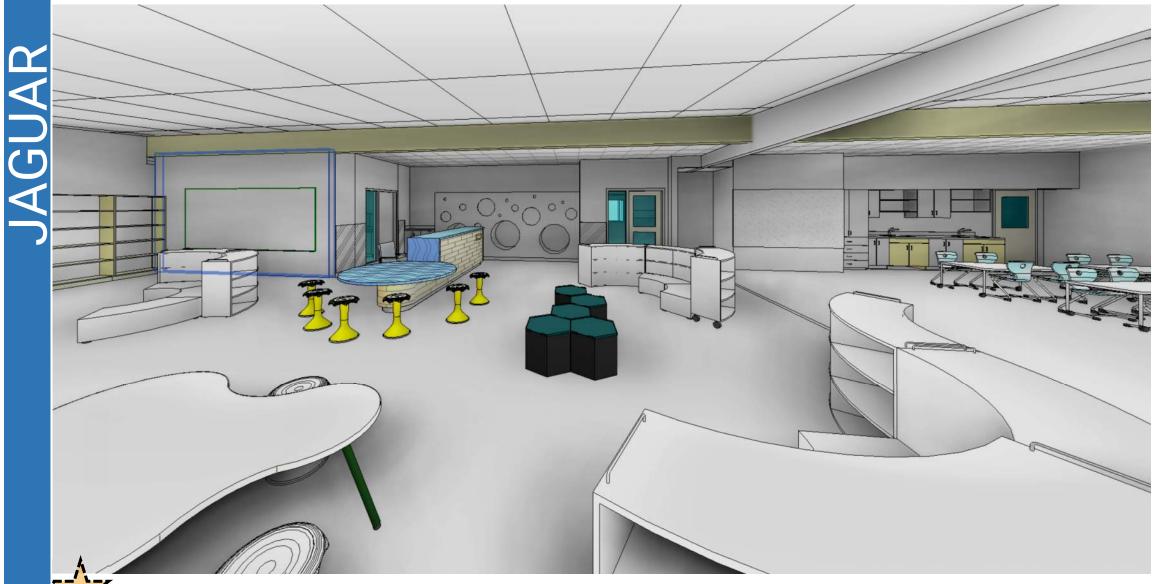

## LEGEND



rii Svi RL

(E)

- X

-0-

EXISTING R.O.W. LINE

EXISTING TREE TO REMAIN

EXISTING TREE TO BE REMOVED

PROPOSED TREE

CONCRETE PAVING - VEHICULAR

CONCRETE PAVING - PEDESTRIAN

AC PAVING

PLANT BED

LAWN REPAIR

LAWN

STORMWATER FACILITY

REINFORCED FIRE LANE

EXISTING ELEMENT TO REMAIN

NEW FENCE W/ CONCRETE MOWSTRIP

EXISTING FENCE



## LEGEND



(E)

EXISTING R.O.W. LINE

EXISTING TREE TO REMAIN

EXISTING TREE TO BE REMOVED

PROPOSED TREE

CONCRETE PAVING - VEHICULAR

CONCRETE PAVING - PEDESTRIAN

AC PAVING

PLANT BED

LAWN REPAIR

LAWN

STORMWATER FACILITY

REINFORCED FIRE LANE

EXISTING ELEMENT TO REMAIN

NEW FENCE W/ CONCRETE MOWSTRIP

EXISTING FENCE

 $\bigcap$ (Г

















Keyplan

Elevation



# Sensory Circle













Learning Wing Addition

## Exterior Design

### Cafeteria Addition