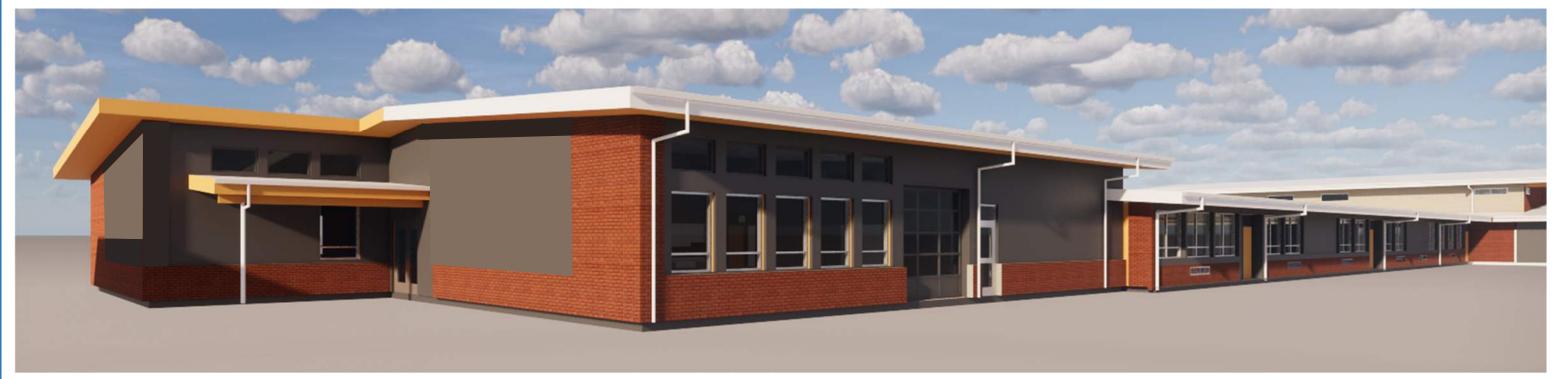

## LEGEND



rii Svi RL

(E)

- X

-0-

EXISTING R.O.W. LINE

EXISTING TREE TO REMAIN

EXISTING TREE TO BE REMOVED

PROPOSED TREE

CONCRETE PAVING - VEHICULAR

CONCRETE PAVING - PEDESTRIAN

AC PAVING

PLANT BED

LAWN REPAIR

LAWN

STORMWATER FACILITY

REINFORCED FIRE LANE

EXISTING ELEMENT TO REMAIN

NEW FENCE W/ CONCRETE MOWSTRIP

EXISTING FENCE



## LEGEND



(E)

EXISTING R.O.W. LINE

EXISTING TREE TO REMAIN

EXISTING TREE TO BE REMOVED

PROPOSED TREE

CONCRETE PAVING - VEHICULAR

CONCRETE PAVING - PEDESTRIAN

AC PAVING

PLANT BED

LAWN REPAIR

LAWN

STORMWATER FACILITY

REINFORCED FIRE LANE

EXISTING ELEMENT TO REMAIN

NEW FENCE W/ CONCRETE MOWSTRIP

EXISTING FENCE

 $\bigcap$ (Г

















Keyplan

Elevation



# Sensory Circle













Learning Wing Addition

## Exterior Design

### Cafeteria Addition