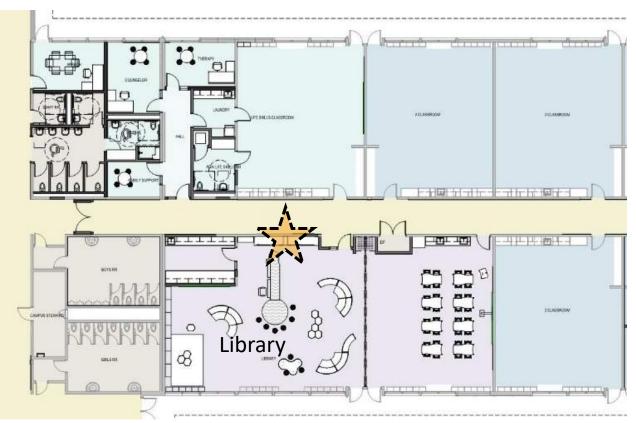

## LEGEND



rii Svi RL

(E)

- X

-0-

EXISTING R.O.W. LINE

EXISTING TREE TO REMAIN

EXISTING TREE TO BE REMOVED

PROPOSED TREE

CONCRETE PAVING - VEHICULAR

CONCRETE PAVING - PEDESTRIAN

AC PAVING

PLANT BED

LAWN REPAIR

LAWN

STORMWATER FACILITY

REINFORCED FIRE LANE

EXISTING ELEMENT TO REMAIN

NEW FENCE W/ CONCRETE MOWSTRIP

EXISTING FENCE



## LEGEND



(E)

EXISTING R.O.W. LINE

EXISTING TREE TO REMAIN

EXISTING TREE TO BE REMOVED

PROPOSED TREE

CONCRETE PAVING - VEHICULAR

CONCRETE PAVING - PEDESTRIAN

AC PAVING

PLANT BED

LAWN REPAIR

LAWN

STORMWATER FACILITY

REINFORCED FIRE LANE

EXISTING ELEMENT TO REMAIN

NEW FENCE W/ CONCRETE MOWSTRIP

EXISTING FENCE

 $\bigcap$ (Г

















Keyplan

Elevation



# Sensory Circle













Learning Wing Addition

## Exterior Design

### Cafeteria Addition