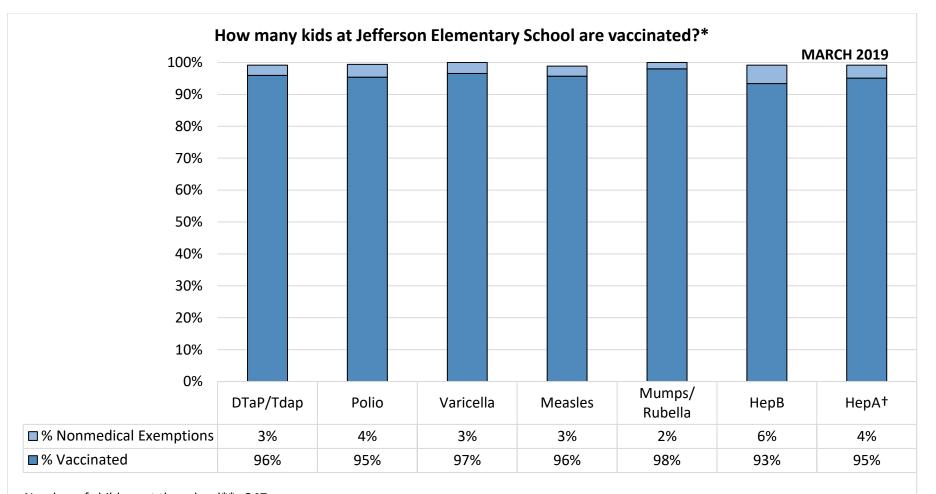

Number of children at the school\*\*: 347

Percent of children with no immunization or exemption record: 0%

Percent of children with a medical exemption for one or more vaccine(s): 0%

<sup>\*</sup> Not all immunizations are required for all grades. These numbers may not total 100% if some children have medical exemptions, or are incomplete or in process with immunizations but do not need an exemption because they are on schedule.

<sup>\*\*</sup>There is/are also **0** child(ren) enrolled for whom immunizations are not required to be reported because their records are tracked by another site or they attend fewer than 5 days per year.

<sup>†</sup>Blanks indicate this vaccine was not required in the grades at this school, or this vaccine was required for fewer than 10 children.