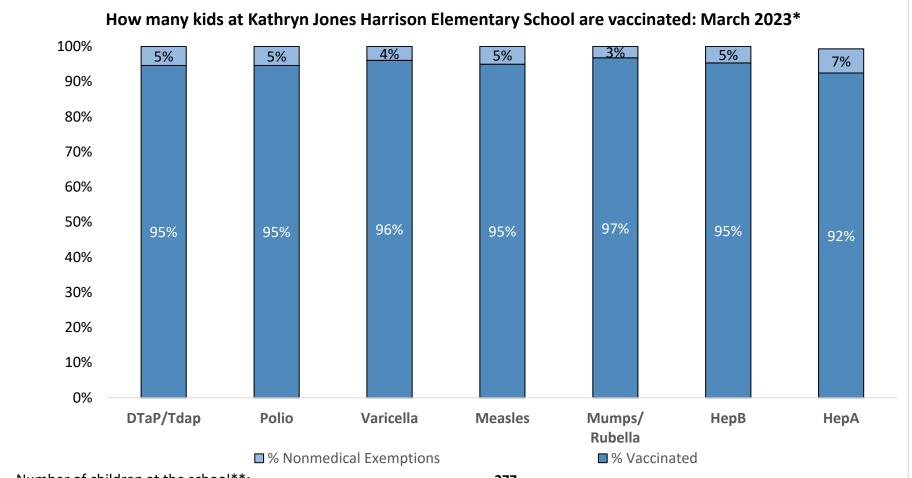

Number of children at the school\*\*: 277

Percent of children with no immunization or exemption record: 0%

Percent of children with a medical exemption for one or more vaccine(s): 0%

<sup>\*</sup> Not all immunizations are required for all grades. These numbers may not total 100% if some children have medical exemptions, or are incomplete or in process with immunizations but do not need an exemption because they are on schedule.

<sup>\*\*</sup>There is/are also 1 child(ren) enrolled for whom immunizations are not required to be reported because their records are tracked by another site or they attend fewer than 5 days per year.