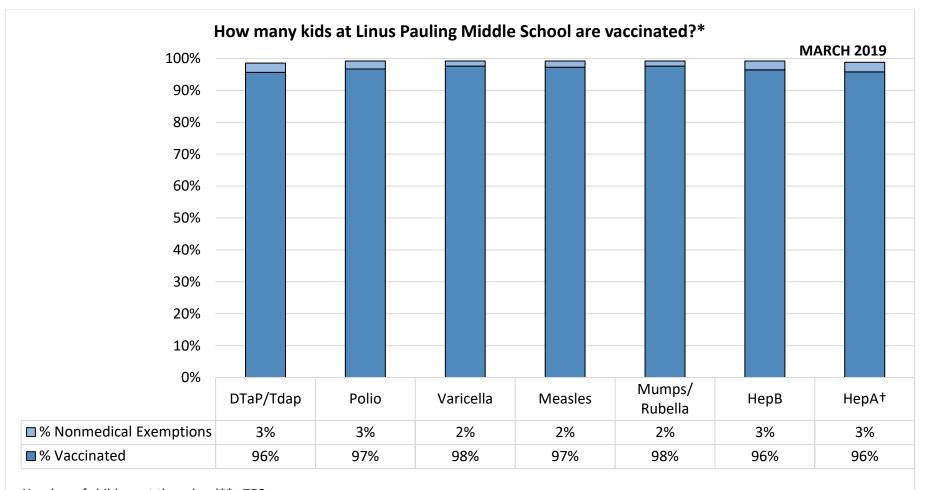

Number of children at the school\*\*: 758

Percent of children with no immunization or exemption record: 0%

Percent of children with a medical exemption for one or more vaccine(s): 0%

<sup>\*</sup> Not all immunizations are required for all grades. These numbers may not total 100% if some children have medical exemptions, or are incomplete or in process with immunizations but do not need an exemption because they are on schedule.

<sup>\*\*</sup>There is/are also 3 child(ren) enrolled for whom immunizations are not required to be reported because their records are tracked by another site or they attend fewer than 5 days per year.

<sup>†</sup>Blanks indicate this vaccine was not required in the grades at this school, or this vaccine was required for fewer than 10 children.