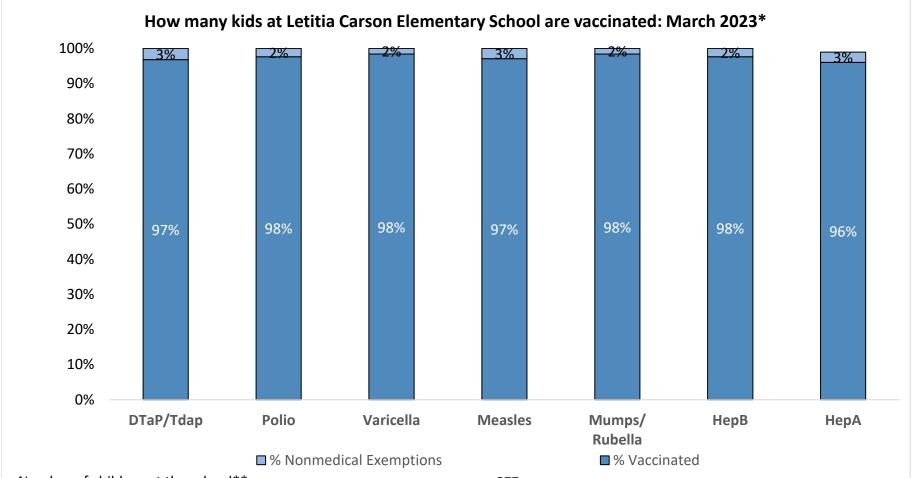

Number of children at the school\*\*: 377

Percent of children with no immunization or exemption record: 0%

Percent of children with a medical exemption for one or more vaccine(s): 0%

<sup>\*</sup> Not all immunizations are required for all grades. These numbers may not total 100% if some children have medical exemptions, or are incomplete or in process with immunizations but do not need an exemption because they are on schedule.

<sup>\*\*</sup>There is/are also 0 child(ren) enrolled for whom immunizations are not required to be reported because their records are tracked by another site or they attend fewer than 5 days per year.