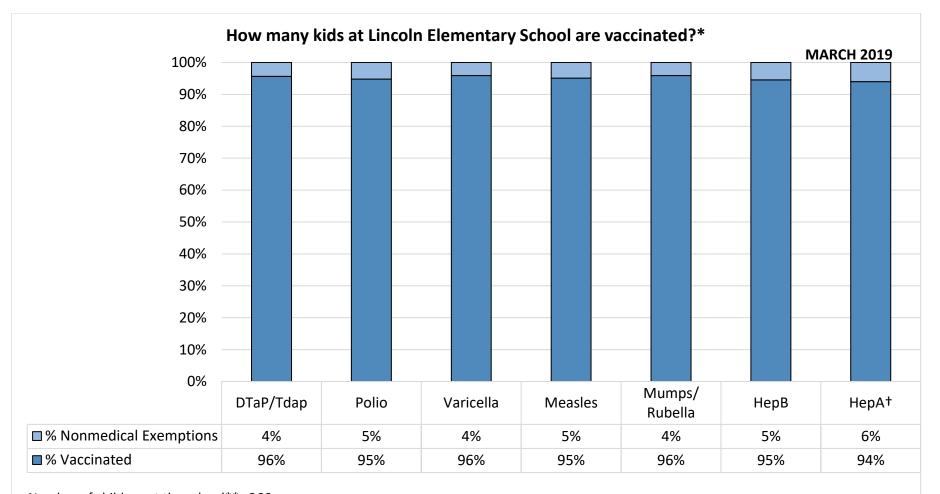

Number of children at the school\*\*: 366

Percent of children with no immunization or exemption record: 0%

Percent of children with a medical exemption for one or more vaccine(s): 0%

<sup>\*</sup> Not all immunizations are required for all grades. These numbers may not total 100% if some children have medical exemptions, or are incomplete or in process with immunizations but do not need an exemption because they are on schedule.

<sup>\*\*</sup>There is/are also **0** child(ren) enrolled for whom immunizations are not required to be reported because their records are tracked by another site or they attend fewer than 5 days per year.

<sup>†</sup>Blanks indicate this vaccine was not required in the grades at this school, or this vaccine was required for fewer than 10 children.