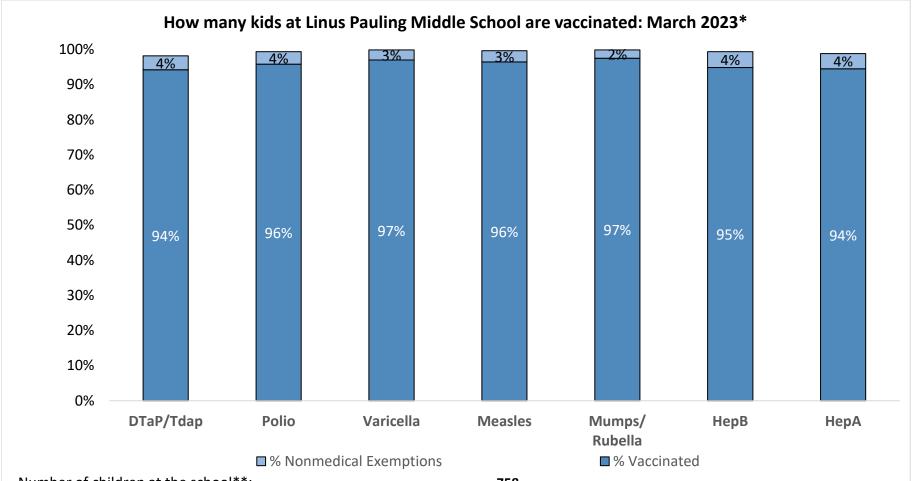

Number of children at the school\*\*: 758

Percent of children with no immunization or exemption record: 0%

Percent of children with a medical exemption for one or more vaccine(s): 0%

<sup>\*</sup> Not all immunizations are required for all grades. These numbers may not total 100% if some children have medical exemptions, or are incomplete or in process with immunizations but do not need an exemption because they are on schedule.

<sup>\*\*</sup>There is/are also 3 child(ren) enrolled for whom immunizations are not required to be reported because their records are tracked by another site or they attend fewer than 5 days per year.