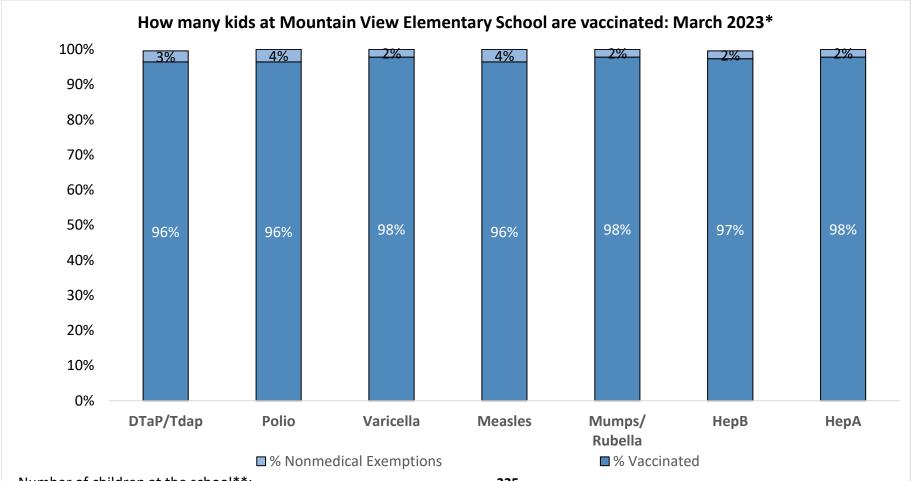

Number of children at the school\*\*:

Percent of children with no immunization or exemption record:

O%

Percent of children with a medical exemption for one or more vaccine(s):

O%

<sup>\*</sup> Not all immunizations are required for all grades. These numbers may not total 100% if some children have medical exemptions, or are incomplete or in process with immunizations but do not need an exemption because they are on schedule.