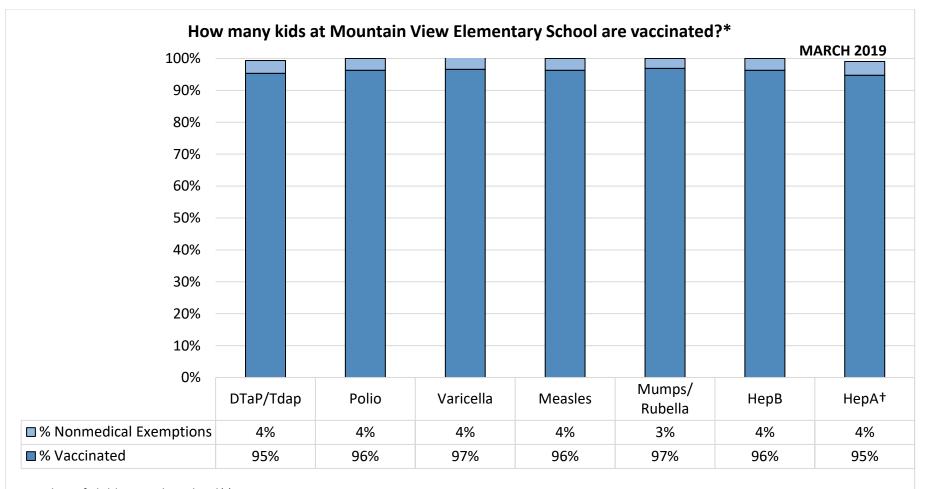

Number of children at the school\*\*: 323

Percent of children with no immunization or exemption record:  ${f 0}\%$ 

Percent of children with a medical exemption for one or more vaccine(s): 0%

<sup>\*</sup> Not all immunizations are required for all grades. These numbers may not total 100% if some children have medical exemptions, or are incomplete or in process with immunizations but do not need an exemption because they are on schedule.

<sup>\*\*</sup>There is/are also **16** child(ren) enrolled for whom immunizations are not required to be reported because their records are tracked by another site or they attend fewer than 5 days per year.

<sup>†</sup>Blanks indicate this vaccine was not required in the grades at this school, or this vaccine was required for fewer than 10 children.