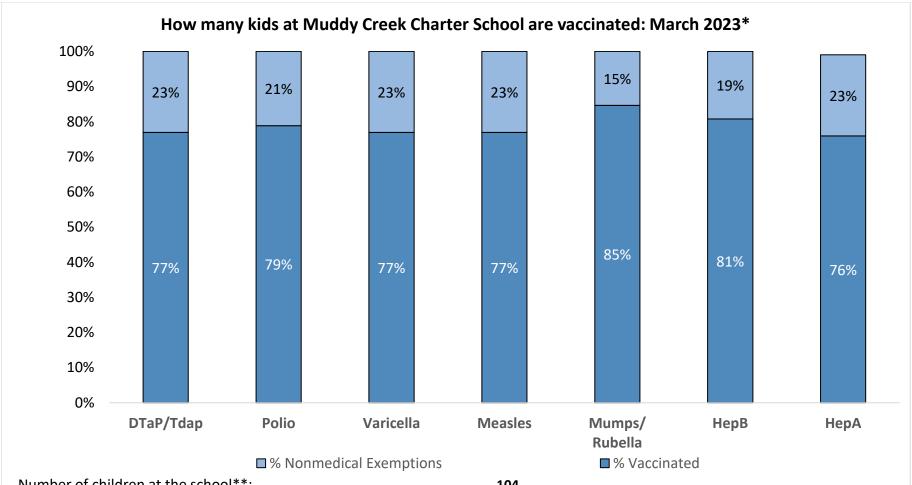

Number of children at the school\*\*: 104
Percent of children with no immunization or exemption record: 0%
Percent of children with a medical exemption for one or more vaccine(s): 0%

<sup>\*</sup> Not all immunizations are required for all grades. These numbers may not total 100% if some children have medical exemptions, or are incomplete or in process with immunizations but do not need an exemption because they are on schedule.