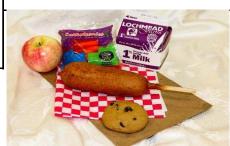

## Munch Lunch #001396

Ingredients

Corndog (or PBJ) 3/4 cup carrots 1 apple Cookie

Makes: 1 Prep Time: Cooking Time: Provides:2M/MA 2G Image