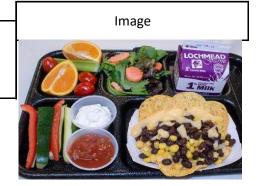

## NACHO SOUTHWEST BLACK BEAN & CORN #001685

## Ingredients

12.5 C Black beans (1/2c)
3 cups corn (1/8c)
1.75# tortilla chips (12chips)
8.25c Trio cheese sauce (1/4c)

Makes: 25 - 2/3c Prep Time: Cooking Time: Provides: 2m/ma 1G

Condiments; Salsa, Sour Cream, Limes, Cilantro