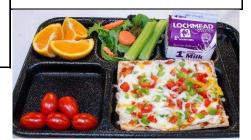

## Roasted Veggie Flatbread Pizza #000564

## Ingredients

8, 6x6 flatbreads

1 lb shredded mozzarella

1 cup pizza sauce

1 cup diced tomatoes

1 cup green pepper strips

1 cup red pepper strips

1 cup sliced yellow onion

Makes: 25-1cup servings

Prep Time:

Cooking Time:1.25 hours Provides: 1.5m/ma 1.5G Image