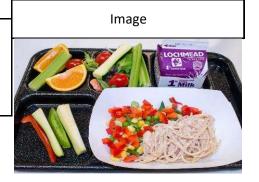

## Sunny Thai Noodles with Chicken and Veggies #001668

## Ingredients

**Contains Soy** 

Vegetarian

6.

7.

Х

Х

4 lbs and 6 oz dry spaghetti 106 oz LOL cheese sauce Italian 1 oz Sriracha 3/4 cup Sunbutter 3/4 cup honey 35 oz diced chicken, cooked 9 cups vegetable mix 1 cups red bell pepper, chopped Makes: 35, 1 c spaghetti, 6 oz Prep Time: Cooking Time: Provides: 2 M/MA, 2 grain, 1/2 veg 3oz sauce= 1 M/MA