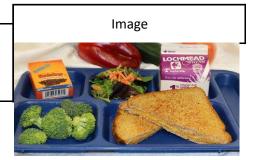

## **TOASTED CHEESE #001455**

## Ingredients

2.5# Sliced cheese (3 sl each)50 slices breadbutter spray

Makes: 25 Prep Time: Cooking Time: Provides: 1.5M/MA 2G