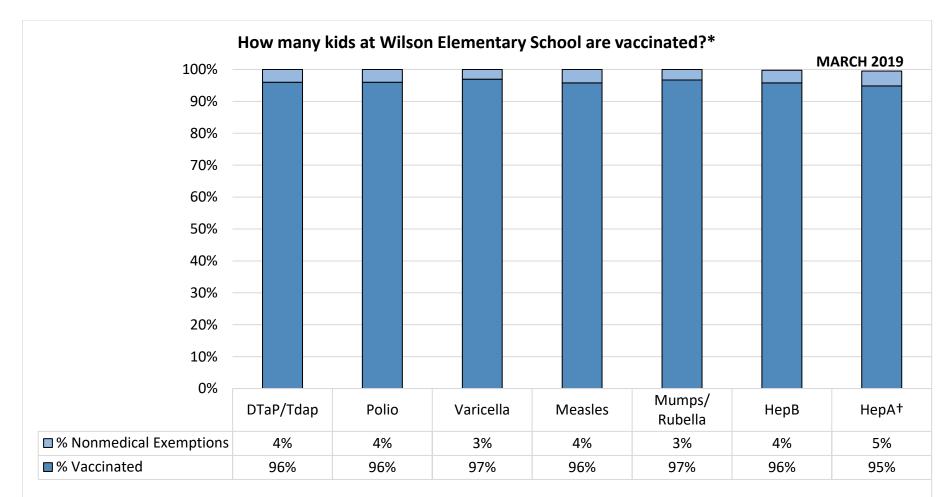

Number of children at the school\*\*: 427

Percent of children with no immunization or exemption record: 0%

Percent of children with a medical exemption for one or more vaccine(s): 0%

\* Not all immunizations are required for all grades. These numbers may not total 100% if some children have medical exemptions, or are incomplete or in process with immunizations but do not need an exemption because they are on schedule.

\*\*There is/are also **2** child(ren) enrolled for whom immunizations are not required to be reported because their records are tracked by another site or they attend fewer than 5 days per year.

<sup>†</sup>Blanks indicate this vaccine was not required in the grades at this school, or this vaccine was required for fewer than 10 children.